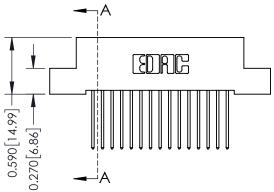

## **Contact Detail**

540-Wire Wrap .025 Sq.(0.64 Sq.) - Tail LG=.570(14.48) .100 [2.54] Contact Spacing x .200 [5.08] Row Spacing

\_\_\_\_\_0.240[6.10] \_Point of Contact

0.410[10.41]