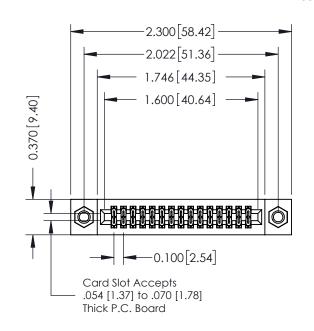

## **See Accompanying Pages for:**

- **Contact Bend Details**
- **Mounting Options**

|  | SECTION A-A |
|--|-------------|
|--|-------------|

| 342 / 392 Card Edge Connector<br>Part Number: 342-030-540-207 |                                                                                                                                   | ACAD REFERENCE NO. 342 ENG MASTER |            |         |           |
|---------------------------------------------------------------|-----------------------------------------------------------------------------------------------------------------------------------|-----------------------------------|------------|---------|-----------|
|                                                               |                                                                                                                                   | DRAWN:                            | J.LEE      | DATE: O | CT. 06/09 |
|                                                               |                                                                                                                                   | CHECKED:                          |            | DATE:   |           |
|                                                               | ARE THE PROPERTY OF EDAG INC.,AND SHALL NOT BE REPRODUCED,OR COPIED OR USED AS THE BASIS FOR THE MANUFACTURE OR SALE OF APPARATUS | SCALE: N                          | TS         | SHEET   | 1 OF 3    |
| TORONTO, ONTARIO                                              |                                                                                                                                   | DRAWING N                         | UMBER      |         | ISSUE     |
| YOUR CONNECTION TO QUALITY & SERVICE                          |                                                                                                                                   | 342                               | ! Assembly |         | 1         |