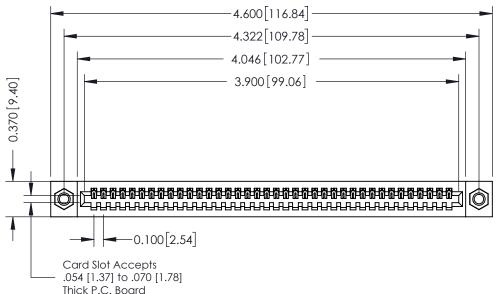

## **See Accompanying Pages for:**

- **Contact Bend Details**
- **Mounting Options**

| 342 / 392 Card Edge Connector |
|-------------------------------|
| Part Number: 342-038-541-107  |

YOUR CONNECTION TO QUALITY & SERVICE