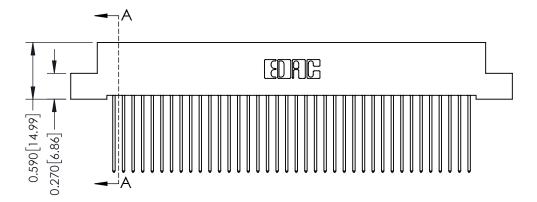

## **Contact Detail**

541-Wire Wrap .025 Sq.(0.64 Sq.) - Tail LG=.760(19.30) .100 [2.54] Contact Spacing x .200 [5.08] Row Spacing