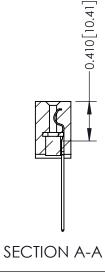

## **Contact Detail**

541-Wire Wrap .025 Sq.(0.64 Sq.) - Tail LG=.760(19.30) .100 [2.54] Contact Spacing x .200 [5.08] Row Spacing