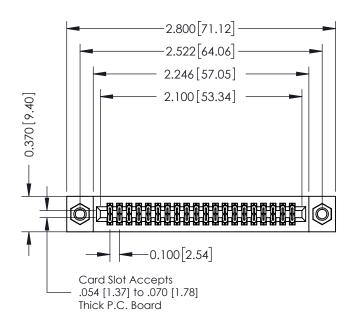

## **See Accompanying Pages for:**

- **Contact Bend Details**
- **Mounting Options**

| 342 / 392 Card Edge Connector |
|-------------------------------|
| Part Number: 342-040-560-207  |

342 ENG MASTER DATE: OCT. 06/09 J.LEE NTS SHEET 1 OF 3