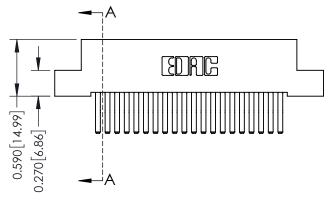

## **Contact Detail**

560-Extender Board Bend (Code 523 Contacts) .100 [2.54] Contact Spacing x .200 [5.08] Row Spacing

## 0.240 [6.10] Point of Contact 0.410[10.41] **SECTION A-A**