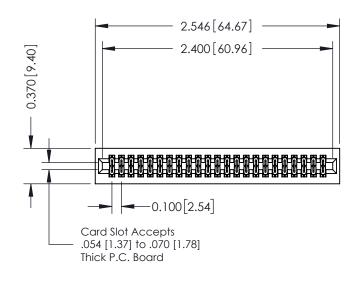

**Mounting Option** 01-No Mounting Lugs **Contact Detail** 

THIS IS A C.A.D. GENERATED DRAWING 544-Wire Wrap .050x.025(1.27x0.64) - Tail LG=.760(19.30) DO NOT MAKE MANUAL REVISIONS TO MASTER. .100 [2.54] Contact Spacing x .200 [5.08] Row Spacing

0.240 [6.10] Point of Contact 0.410[10.41] **SECTION A-A** 

**See Accompanying Pages for:** 

- **Contact Bend Details**
- **Mounting Options**

| 342 / 392 Card Edge Connector |
|-------------------------------|
| Part Number: 342-046-544-201  |