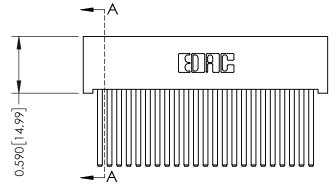

342 Assembly

THIS IS A C.A.D. GENERATED DRAWING DO NOT MAKE MANUAL REVISIONS TO MASTER. ISSUE NUMBER

ORIGINAL

1

| 342 / 392 Series Card Edge Connector<br>Contact Bend Detail |                                                                   | ACAD REFERENCE NO. 342 ENG MASTER |             |                  |        |  |
|-------------------------------------------------------------|-------------------------------------------------------------------|-----------------------------------|-------------|------------------|--------|--|
|                                                             |                                                                   | DRAWN:                            | J.LEE       | DATE: OCT. 06/09 |        |  |
| Comaci bena Deraii                                          | Confact bend Defail                                               |                                   | CHECKED:    |                  | DATE:  |  |
|                                                             | THESE DRAWINGS AND SPECIFICATIONS ARE THE PROPERTY OF EDAC INCAND | SCALE:                            | NTS         | SHEET :          | 2 OF 3 |  |
| TORONTO, ONTARIO                                            | SHALL NOT BE REPRODUCED, OR COPIED  OR USED AS THE BASIS FOR THE  | DRAWING                           | NUMBER      |                  | ISSUE  |  |
| YOUR CONNECTION TO QUALITY & SERVICE                        | MANUFACTURE OR SALE OF APPARATUS                                  | 3                                 | 42 Assembly |                  | 1      |  |