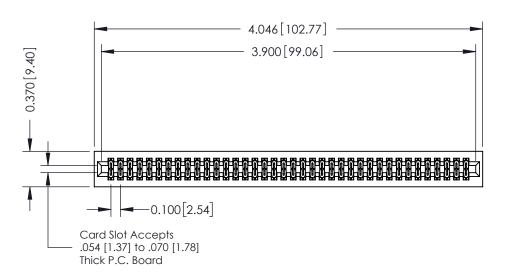

342 Assembly

THIS IS A C.A.D. GENERATED DRAWING DO NOT MAKE MANUAL REVISIONS TO MASTER. ISSUE NUMBER

ORIGINAL

1

| 342 / 392 Series Card Edge Connector<br>Contact Bend Detail |                                                                                                                                   | ACAD REFERENCE NO. 342 ENG MASTER |             |          |          |
|-------------------------------------------------------------|-----------------------------------------------------------------------------------------------------------------------------------|-----------------------------------|-------------|----------|----------|
|                                                             |                                                                                                                                   | DRAWN:                            | J.LEE       | DATE: OC | T. 06/09 |
|                                                             |                                                                                                                                   | CHECKED:                          |             | DATE:    |          |
| EDAC INC                                                    | ARE THE PROPERTY OF EDAC INC.,AND SHALL NOT BE REPRODUCED,OR COPIED OR USED AS THE BASIS FOR THE MANUFACTURE OR SALE OF APPARATUS | SCALE:                            | NTS         | SHEET :  | 2 OF 3   |
| TORONTO, ONTARIO                                            |                                                                                                                                   | DRAWING                           | NUMBER      |          | ISSUE    |
| YOUR CONNECTION TO QUALITY & SERVICE                        |                                                                                                                                   | 3                                 | 42 Assembly |          | 1        |