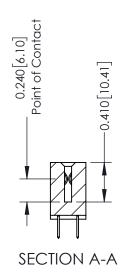

**Mounting Option** 01-No Mounting Lugs **Contact Detail** 

520-P.C. Tail .030x.018(0.76x0.46) - Tail LG=.185(4.70) .100 [2.54] Contact Spacing x .200 [5.08] Row Spacing