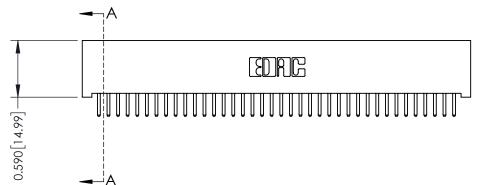

342 Assembly

THIS IS A C.A.D. GENERATED DRAWING DO NOT MAKE MANUAL REVISIONS TO MASTER. ISSUE NUMBER

ORIGINAL

1

| 342 / 392 Series Card Edge Connector<br>Contact Bend Detail |                                                                                                                                   | ACAD REFERENCE NO. 342 ENG MASTER |             |          |          |
|-------------------------------------------------------------|-----------------------------------------------------------------------------------------------------------------------------------|-----------------------------------|-------------|----------|----------|
|                                                             |                                                                                                                                   | DRAWN:                            | J.LEE       | DATE: OC | T. 06/09 |
|                                                             |                                                                                                                                   | CHECKED:                          |             | DATE:    |          |
| EDAC INC                                                    | ARE THE PROPERTY OF EDAC INC.,AND SHALL NOT BE REPRODUCED,OR COPIED OR USED AS THE BASIS FOR THE MANUFACTURE OR SALE OF APPARATUS | SCALE:                            | NTS         | SHEET :  | 2 OF 3   |
| TORONTO, ONTARIO                                            |                                                                                                                                   | DRAWING                           | NUMBER      |          | ISSUE    |
| YOUR CONNECTION TO QUALITY & SERVICE                        |                                                                                                                                   | 3                                 | 42 Assembly |          | 1        |