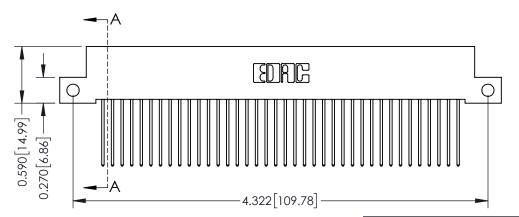

## **Mounting Option** 12-.128 (3.25) Dia. Side Mounting Holes 0.370 [9.40]

## **Contact Detail**

542-Wire Wrap .025 Sq.(0.64 Sq.) - Tail LG=.655(16.64) .100 [2.54] Contact Spacing x .200 [5.08] Row Spacing









## **See Accompanying Pages for:**

- **Contact Bend Details**
- **Mounting Options**

342 / 392 Card Edge Connector Part Number: 342-076-542-212



| ACAD REFERENCE NO. 342 ENG MASTER |                  |  |  |  |
|-----------------------------------|------------------|--|--|--|
| DRAWN: J.LEE                      | DATE: OCT. 06/09 |  |  |  |
| CHECKED:                          | DATE:            |  |  |  |
| SCALE: NTS                        | SHEET 1 OF 3     |  |  |  |
| DRAWING NUMBER                    | ISSUE            |  |  |  |

342 Assembly

THIS IS A C.A.D. GENERATED DRAWING DO NOT MAKE MANUAL REVISIONS TO MASTER. ISSUE NUMBER

ORIGINAL

1



| 342 / 392 Series Card Edge Connector<br>Contact Bend Detail |