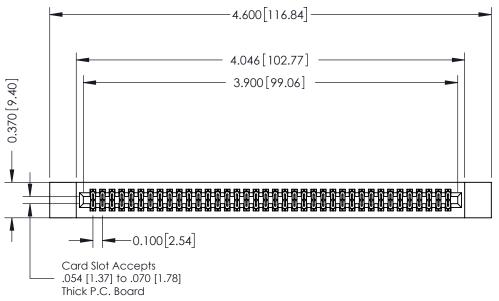

## **See Accompanying Pages for:**

- **Contact Bend Details**
- **Mounting Options**

342 / 392 Card Edge Connector Part Number: 342-076-542-212

| ACAD REFERENCE NO. 342 ENG MASTER |                  |  |  |  |
|-----------------------------------|------------------|--|--|--|
| DRAWN: J.LEE                      | DATE: OCT. 06/09 |  |  |  |
| CHECKED:                          | DATE:            |  |  |  |
| SCALE: NTS                        | SHEET 1 OF 3     |  |  |  |
| DRAWING NUMBER                    | ISSUE            |  |  |  |