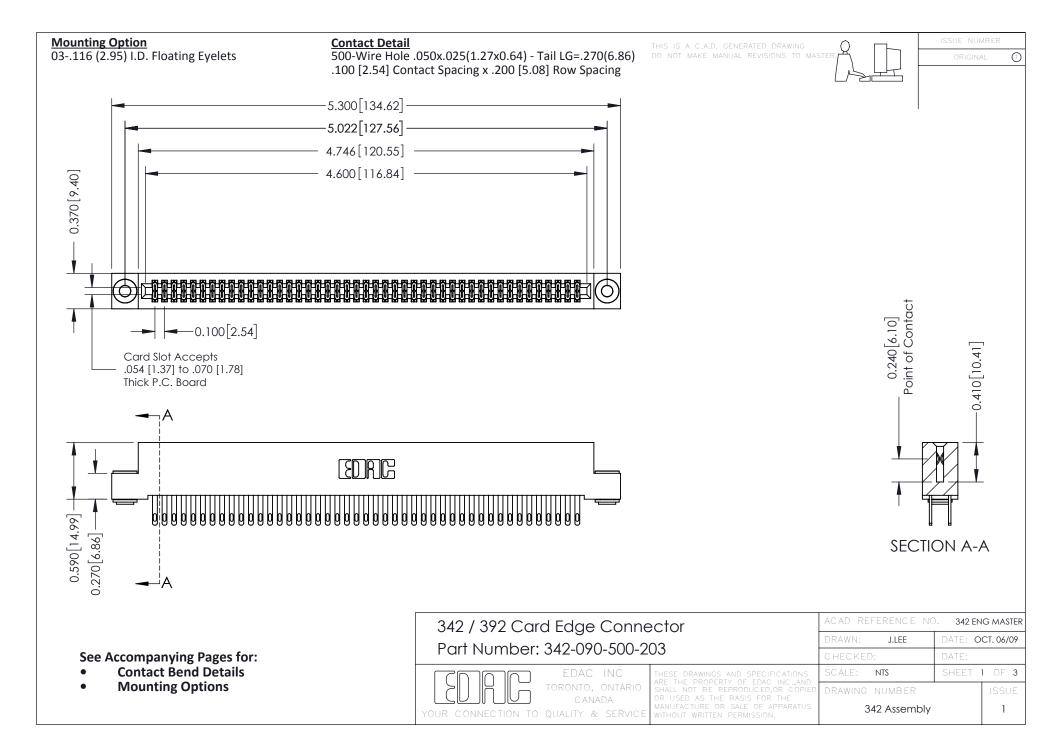

THIS IS A C.A.D. GENERATED DRAWING DO NOT MAKE MANUAL REVISIONS TO MASTER. ISSUE NUMBER

ORIGINAL

1



| 342 / 392 Series Card Edge Connector<br>Contact Bend Detail |                                                                                                                                                                                                  | ACAD REFERENCE NO. 342 ENG MASTER |             |                  |        |
|-------------------------------------------------------------|--------------------------------------------------------------------------------------------------------------------------------------------------------------------------------------------------|-----------------------------------|-------------|------------------|--------|
|