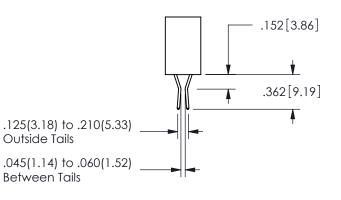

THIS IS A C.A.D. GENERATED DRAWING DO NOT MAKE MANUAL REVISIONS TO MASTER.

ISSUE NUMBER

ORIGINAL

1

<u>Contact Dimensions:</u>
500-Wire Hole .050x.025(1.27x0.64) - Tail LG=.260(6.60)
.100 (2.54) Contact Spacing x .200 (5.08) Row Spacing