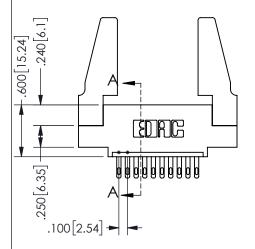

## SECTION A-A

ISSUE NUMBER ORIGINAL

1

**Contact Code 558** 

Contact Code 559

**Contact Code 560** 

INSULATOR MATERIAL: THERMOPLASTIC POLYESTER, UL 94V-0 DAP MATERIAL AVAILABLE UPON REQUEST

CONTACT MATERIAL; COPPER ALLOY CONTACT PLATING: GOLD ON THE MATING AREA, TIN PLATING ON THE CONTACT TAILS, NICKEL UNDERPLATE