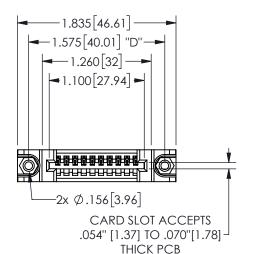

345/395 SERIES CARD EDGE CONNECTOR PART NUMBER: 345-010-500-488

YOUR CONNECTION TO QUALITY & SERVICE

**EDAC INC** TORONTO, ONTARIO CANADA

THESE DRAWINGS AND SPECIFICATIONS ARE THE PROPERTY OF EDAC INC.,AND SHALL NOT BE REPRODUCED, OR COPIED OR USED AS THE BASIS FOR THE MANUFACTURE OR SALE OF APPARATUS WITHOUT WRITTEN PERMISSION.

.160 4.06 .330[8.38] POINT OF CARD SLOT CONTACT .370 9.4