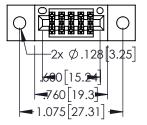

<u>Contact Dimensions:</u>
525-P.C. Tail .018 Sq.(0.46 Sq.) - Tail LG=.150(3.81)
.100 (2.54) Contact Spacing x .200 (5.08) Row Spacing

..330[8.38] CARD SLOT .160[4.06] POINT OF CONTACT

PART NUMBER: 345-010-525-802

YOUR CONNECTION TO QUALITY & SERVICE

345/395 SERIES CARD EDGE CONNECTOR

|   | ACAD REFERENCE NO. 345-ENG-MASTER |                 |           |  |
|---|-----------------------------------|-----------------|-----------|--|
|   | DRAWN: R.STA.MONICA               | DATE: <b>MA</b> | Y.16/2017 |  |
|   | CHECKED:                          | DATE:           |           |  |
|   | SCALE: 1:1                        | SHEET 1         | OF 2      |  |
| D | DRAWING NUMBER                    |                 | ISSUE     |  |
|   | 345-ENG-MASTER                    | 1 1             |           |  |