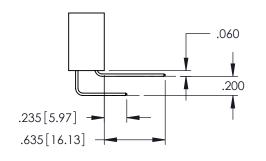

<u>Contact Dimensions:</u>
525-P.C. Tail .018 Sq.(0.46 Sq.) - Tail LG=.150(3.81)
.100 (2.54) Contact Spacing x .200 (5.08) Row Spacing

..330[8.38] CARD SLOT .160[4.06] POINT OF CONTACT

PART NUMBER: 345-010-525-802

**SECTION A-A** 

345-ENG-MASTER

INSULATOR MATERIAL: THERMOPLASTIC PBT BLACK, UL 94V-0 CONTACT MATERIAL; COPPER TIN ALLOY

CONTACT PLATING: GOLD ON THE MATING AREA, TIN PLATING ON THE CONTACT TAILS, NICKEL UNDERPLATE