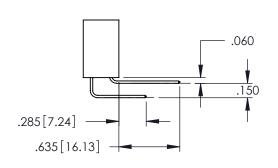

<u>Contact Dimensions:</u>
525-P.C. Tail .018 Sq.(0.46 Sq.) - Tail LG=.150(3.81)
.100 (2.54) Contact Spacing x .200 (5.08) Row Spacing

..330[8.38] CARD SLOT .160[4.06] POINT OF CONTACT

PART NUMBER: 345-010-525-802

**SECTION A-A** 

345-ENG-MASTER

INSULATOR MATERIAL: THERMOPLASTIC PBT BLACK, UL 94V-0 CONTACT MATERIAL; COPPER TIN ALLOY

CONTACT PLATING: GOLD ON THE MATING AREA, TIN PLATING ON THE CONTACT TAILS, NICKEL UNDERPLATE