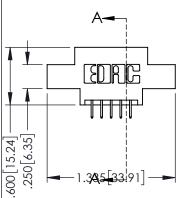

**SECTION A-A** 

345-ENG-MASTER

INSULATOR MATERIAL: THERMOPLASTIC PBT BLACK, UL 94V-0 CONTACT MATERIAL; COPPER TIN ALLOY

CONTACT PLATING: GOLD ON THE MATING AREA, TIN PLATING ON THE CONTACT TAILS, NICKEL UNDERPLATE

.157 [4]

.107 [2.72] .082 [2.08]

.232 [5.89] .125(3.18) to .210(5.33) Outside Tails .045(1.14) to .060(1.52)

.125(3.18) to .210(5.33) Outside Tails .045(1.14) to .060(1.52)

Between Tails

**Contact Code 555** 