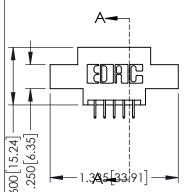

**Contact Code 556** 

Between Tails

## **Contact Code 558**

## **Contact Code 559**

## Contact Code 560

INSULATOR MATERIAL: THERMOPLASTIC POLYESTER, UL 94V-0 DAP MATERIAL AVAILABLE UPON REQUEST

CONTACT MATERIAL; COPPER ALLOY CONTACT PLATING: GOLD ON THE MATING AREA, TIN PLATING ON THE CONTACT TAILS, NICKEL UNDERPLATE