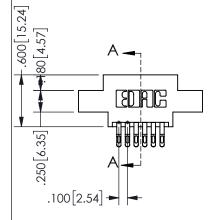

SECTION A-A

ISSUE NUMBER ORIGINAL

1

**Contact Code 558** 

Contact Code 559

**Contact Code 560** 

INSULATOR MATERIAL: THERMOPLASTIC POLYESTER, UL 94V-0

DAP MATERIAL AVAILABLE UPON REQUEST

CONTACT MATERIAL; COPPER ALLOY CONTACT PLATING: GOLD ON THE MATING AREA, TIN PLATING ON THE CONTACT TAILS, NICKEL UNDERPLATE

345/395 SERIES CARD EDGE CONNECTOR CONTACT CODE 555,556,558,559,560 DIMENSIONS