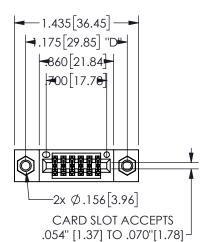

## 345/395 SERIES CARD EDGE CONNECTOR PART NUMBER: 345-012-555-807

YOUR CONNECTION TO QUALITY & SERVICE

**EDAC INC** TORONTO, ONTARIO CANADA

THESE DRAWINGS AND SPECIFICATIONS ARE THE PROPERTY OF EDAC INC.,AND SHALL NOT BE REPRODUCED, OR COPIED OR USED AS THE BASIS FOR THE MANUFACTURE OR SALE OF APPARATUS WITHOUT WRITTEN PERMISSION.

|                     | O.            |                  | 1 / 1 / 1 |
|---------------------|---------------|------------------|-----------|
| ACAD REFERENCE NO.  |               | 345-ENG-MASTER   |           |
| DRAWN: R.STA.MONICA |               | DATE:MAY.16/2017 |           |
| CHECKED:            |               | DATE:            |           |
| SCALE:              | NTS           | SHEET            | OF 2      |
| DRAWING             | NUMBER        |                  | ISSUE     |
| 3                   | 45-ENG-MASTER |                  | 1         |