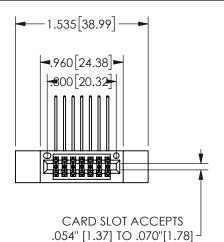

## 345/395 SERIES CARD EDGE CONNECTOR PART NUMBER: 345-014-558-512

YOUR CONNECTION TO QUALITY & SERVICE

**EDAC INC** TORONTO, ONTARIO CANADA

THESE DRAWINGS AND SPECIFICATIONS ARE THE PROPERTY OF EDAC INC.,AND SHALL NOT BE REPRODUCED, OR COPIED OR USED AS THE BASIS FOR THE MANUFACTURE OR SALE OF APPARATUS WITHOUT WRITTEN PERMISSION.