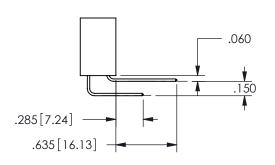

THIS IS A C.A.D. GENERATED DRAWING DO NOT MAKE MANUAL REVISIONS TO MASTER.

ISSUE NUMBER

ORIGINAL

1

THICK PCB

<u>Contact Dimensions:</u>
558-90 Degree Bend (Code 541 Contacts)
See Sheet 2 for Contact Code 555, 556, 558, 559, 560 **Dimensions** 

.160 4.06 .330[8.38] POINT OF CARD SLOT CONTACT .370 9.4 .200 [5.08]