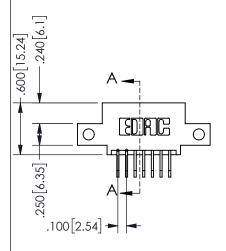

SECTION A-A

ISSUE NUMBER ORIGINAL

1

**Contact Code 558** 

Contact Code 559

**Contact Code 560** 

- INSULATOR MATERIAL: THERMOPLASTIC POLYESTER, UL 94V-0 DAP MATERIAL AVAILABLE UPON REQUEST
- CONTACT MATERIAL; COPPER ALLOY

CONTACT PLATING: GOLD ON THE MATING AREA, TIN PLATING ON THE CONTACT TAILS, NICKEL UNDERPLATE