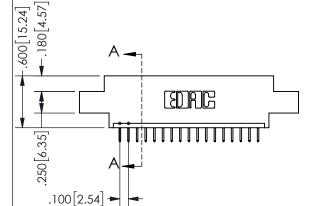

SECTION A-A

ISSUE NUMBER ORIGINAL

1

**Contact Code 558** 

Contact Code 559

**Contact Code 560** 

INSULATOR MATERIAL: THERMOPLASTIC POLYESTER, UL 94V-0

DAP MATERIAL AVAILABLE UPON REQUEST

## 345/395 SERIES CARD EDGE CONNECTOR CONTACT CODE 555,556,558,559,560 DIMENSIONS

YOUR CONNECTION TO QUALITY & SERVICE

**EDAC INC** TORONTO, ONTARIO CANADA

THESE DRAWINGS AND SPECIFICATIONS ARE THE PROPERTY OF EDAC INC.,AND SHALL NOT BE REPRODUCED, OR COPIED OR USED AS THE BASIS FOR THE MANUFACTURE OR SALE OF APPARATUS WITHOUT WRITTEN PERMISSION.