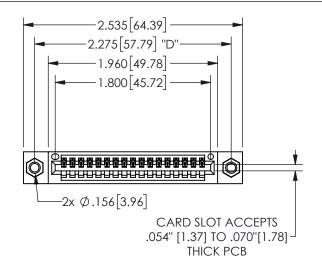

THIS IS A C.A.D. GENERATED DRAWING DO NOT MAKE MANUAL REVISIONS TO MASTER.

ISSUE NUMBER

ORIGINAL

1

<u>Contact Dimensions:</u>
524-P.C. Tail .018 Sq.(0.46 Sq.) - Tail LG=.175(4.45)
.100 (2.54) Contact Spacing x .200 (5.08) Row Spacing

.160 4.06 .330[8.38] POINT OF CARD SLOT CONTACT

## 345/395 SERIES CARD EDGE CONNECTOR PART NUMBER: 345-017-524-607

YOUR CONNECTION TO QUALITY & SERVICE

**EDAC INC** TORONTO, ONTARIO CANADA

THESE DRAWINGS AND SPECIFICATIONS ARE THE PROPERTY OF EDAC INC.,AND SHALL NOT BE REPRODUCED, OR COPIED OR USED AS THE BASIS FOR THE MANUFACTURE OR SALE OF APPARATUS WITHOUT WRITTEN PERMISSION.