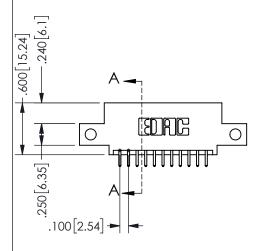

## SECTION A-A

345/395 SERIES CARD EDGE CONNECTOR PART NUMBER: 345-022-521-512

**EDAC INC** TORONTO, ONTARIO CANADA

THESE DRAWINGS AND SPECIFICATIONS ARE THE PROPERTY OF EDAC INC.,AND SHALL NOT BE REPRODUCED, OR COPIED OR USED AS THE BASIS FOR THE MANUFACTURE OR SALE OF APPARATUS WITHOUT WRITTEN PERMISSION.