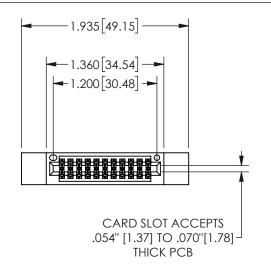

.160 4.06 .330[8.38] POINT OF CARD SLOT CONTACT .370 9.4

## SECTION A-A

345/395 SERIES CARD EDGE CONNECTOR PART NUMBER: 345-022-521-512

**EDAC INC** TORONTO, ONTARIO CANADA

THESE DRAWINGS AND SPECIFICATIONS ARE THE PROPERTY OF EDAC INC.,AND SHALL NOT BE REPRODUCED, OR COPIED OR USED AS THE BASIS FOR THE MANUFACTURE OR SALE OF APPARATUS WITHOUT WRITTEN PERMISSION.