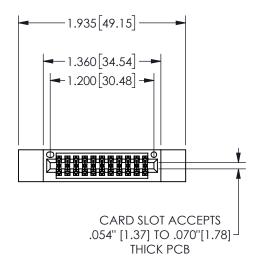

## <u>Contact Dimensions:</u> 542-Wire Wrap .025 Sq.(0.64 Sq.) - Tail LG=.645(16.38) .100 (2.54) Contact Spacing x .200 (5.08) Row Spacing

345/395 SERIES CARD EDGE CONNECTOR PART NUMBER: 345-022-542-812