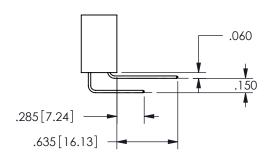

## <u>Contact Dimensions:</u> 542-Wire Wrap .025 Sq.(0.64 Sq.) - Tail LG=.645(16.38) .100 (2.54) Contact Spacing x .200 (5.08) Row Spacing

345/395 SERIES CARD EDGE CONNECTOR PART NUMBER: 345-022-542-812