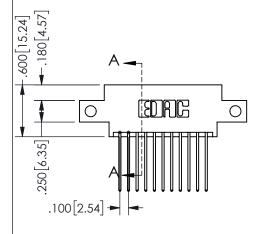

## <u>Contact Dimensions:</u> 542-Wire Wrap .025 Sq.(0.64 Sq.) - Tail LG=.645(16.38) .100 (2.54) Contact Spacing x .200 (5.08) Row Spacing

345/395 SERIES CARD EDGE CONNECTOR PART NUMBER: 345-022-542-812