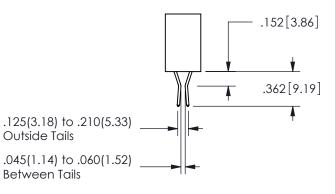

| .330[8.38]<br>CARD SLOT | .160[4.06]<br>POINT OF T<br>CONTACT |
|-------------------------|-------------------------------------|
| .370[9.4]               |                                     |