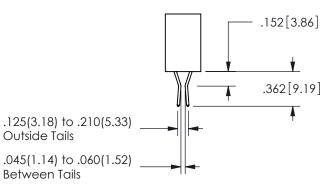

## <u>Contact Dimensions:</u> 555-Extender Board Bend (Code 500 Contacts) See Sheet 2 for Contact Code 555, 556, 558, 559, 560 **Dimensions**

SECTION A-A

ORIGINAL 1

ISSUE NUMBER

**Contact Code 558** 

Contact Code 559

**Contact Code 560** 

INSULATOR MATERIAL: THERMOPLASTIC POLYESTER, UL 94V-0

DAP MATERIAL AVAILABLE UPON REQUEST