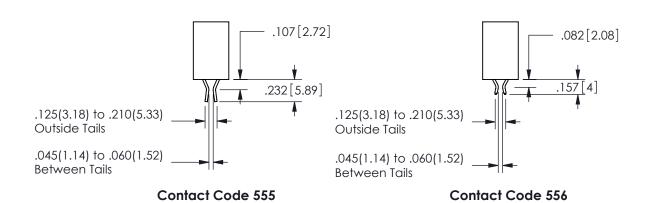

## <u>Contact Dimensions:</u> 555-Extender Board Bend (Code 500 Contacts) See Sheet 2 for Contact Code 555, 556, 558, 559, 560 **Dimensions**

## 345/395 SERIES CARD EDGE CONNECTOR CONTACT CODE 555,556,558,559,560 DIMENSIONS

YOUR CONNECTION TO QUALITY & SERVICE

**EDAC INC** TORONTO, ONTARIO CANADA

THESE DRAWINGS AND SPECIFICATIONS ARE THE PROPERTY OF EDAC INC.,AND SHALL NOT BE REPRODUCED, OR COPIED OR USED AS THE BASIS FOR THE MANUFACTURE OR SALE OF APPARATUS WITHOUT WRITTEN PERMISSION.