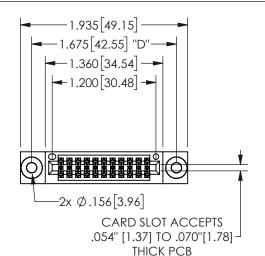

## 345/395 SERIES CARD EDGE CONNECTOR PART NUMBER: 345-022-555-203

YOUR CONNECTION TO QUALITY & SERVICE

**EDAC INC** TORONTO, ONTARIO CANADA

THESE DRAWINGS AND SPECIFICATIONS ARE THE PROPERTY OF EDAC INC.,AND SHALL NOT BE REPRODUCED, OR COPIED OR USED AS THE BASIS FOR THE MANUFACTURE OR SALE OF APPARATUS WITHOUT WRITTEN PERMISSION.