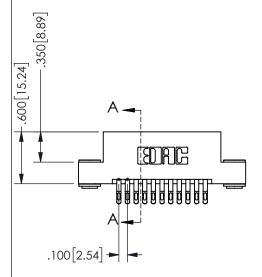

SECTION A-A

ORIGINAL 1

ISSUE NUMBER

**Contact Code 558** 

Contact Code 559

**Contact Code 560** 

INSULATOR MATERIAL: THERMOPLASTIC POLYESTER, UL 94V-0

DAP MATERIAL AVAILABLE UPON REQUEST

CONTACT MATERIAL; COPPER ALLOY

CONTACT PLATING: GOLD ON THE MATING AREA, TIN PLATING ON THE CONTACT TAILS, NICKEL UNDERPLATE