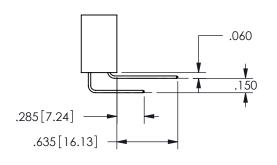

## .160 4.06 .330[8.38] POINT OF CARD SLOT CONTACT .370 9.4

SECTION A-A

ORIGINAL 1

ISSUE NUMBER

**Contact Code 558** 

Contact Code 559

**Contact Code 560** 

INSULATOR MATERIAL: THERMOPLASTIC POLYESTER, UL 94V-0

DAP MATERIAL AVAILABLE UPON REQUEST