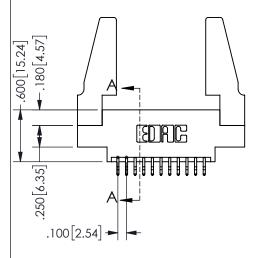

## 345/395 SERIES CARD EDGE CONNECTOR PART NUMBER: 345-022-556-888

YOUR CONNECTION TO QUALITY & SERVICE

**EDAC INC** TORONTO, ONTARIO CANADA

THESE DRAWINGS AND SPECIFICATIONS ARE THE PROPERTY OF EDAC INC.,AND SHALL NOT BE REPRODUCED, OR COPIED OR USED AS THE BASIS FOR THE MANUFACTURE OR SALE OF APPARATUS WITHOUT WRITTEN PERMISSION.

| J.                  |    |                  | 4 / 1 / 1 |
|---------------------|----|------------------|-----------|
| ACAD REFERENCE NO.  |    | 345-ENG-MASTER   |           |
| DRAWN: R.STA.MONICA |    | DATE:MAY.16/2017 |           |
| CHECKED:            |    | DATE:            |           |
| SCALE: N            | TS | SHEET 1          | OF 2      |
| DRAWING NUMBER      |    |                  | ISSUE     |
| 345-ENG-MASTER      |    |                  | 1         |