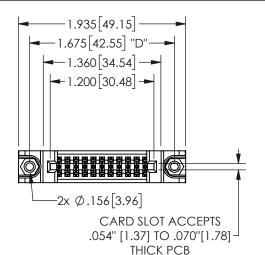

## 345/395 SERIES CARD EDGE CONNECTOR PART NUMBER: 345-022-556-888

YOUR CONNECTION TO QUALITY & SERVICE

**EDAC INC** TORONTO, ONTARIO CANADA

THESE DRAWINGS AND SPECIFICATIONS ARE THE PROPERTY OF EDAC INC.,AND SHALL NOT BE REPRODUCED, OR COPIED OR USED AS THE BASIS FOR THE MANUFACTURE OR SALE OF APPARATUS WITHOUT WRITTEN PERMISSION.

| J.                  |    |                  | 4 / 1 / 1 |
|---------------------|----|------------------|-----------|
| ACAD REFERENCE NO.  |    | 345-ENG-MASTER   |           |
| DRAWN: R.STA.MONICA |    | DATE:MAY.16/2017 |           |
| CHECKED:            |    | DATE:            |           |
| SCALE: N            | TS | SHEET 1          | OF 2      |
| DRAWING NUMBER      |    |                  | ISSUE     |
| 345-ENG-MASTER      |    |                  | 1         |