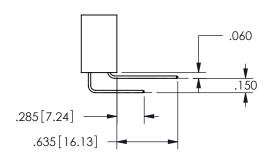

## <u>Contact Dimensions:</u> 556-Extender Board Bend (Code 520 Contacts) See Sheet 2 for Contact Code 555, 556, 558, 559, 560 **Dimensions**

.160 4.06 .330[8.38] POINT OF **CARD SLOT** CONTACT .370 9.4