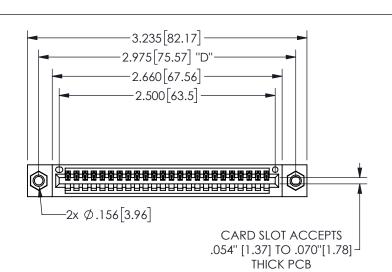

345/395 SERIES CARD EDGE CONNECTOR PART NUMBER: 345-024-523-607

YOUR CONNECTION TO QUALITY & SERVICE

**EDAC INC** TORONTO, ONTARIO CANADA

THESE DRAWINGS AND SPECIFICATIONS ARE THE PROPERTY OF EDAC INC.,AND SHALL NOT BE REPRODUCED,OR COPIED OR USED AS THE BASIS FOR THE MANUFACTURE OR SALE OF APPARATUS WITHOUT WRITTEN PERMISSION.

THIS IS A C.A.D. GENERATED DRAWING DO NOT MAKE MANUAL REVISIONS TO MASTER.

ISSUE NUMBER

ORIGINAL

1

.160 4.06 .330[8.38] POINT OF CARD SLOT CONTACT .370 9.4

-.180[4.57] 600 15.24 EDRG .250[6.35] .100[2.54]

<u>Contact Dimensions:</u>
523-P.C. Tail .025 Sq.(0.64 Sq.) - Tail LG=.390(9.91)
.100 (2.54) Contact Spacing x .200 (5.08) Row Spacing