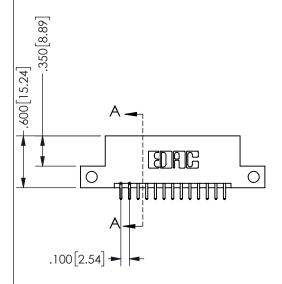

THIS IS A C.A.D. GENERATED DRAWING DO NOT MAKE MANUAL REVISIONS TO MASTER.

ISSUE NUMBER

ORIGINAL

1

-2.135[54.23] -1.560 [39.62] -1.400 [35.56] CARD SLOT ACCEPTS .054" [1.37] TO .070"[1.78] <sup>\(\)</sup> THICK PCB

<u>Contact Dimensions:</u>
521-P.C. Tail .025 Sq.(0.64 Sq.) - Tail LG=.150(3.81)
.100 (2.54) Contact Spacing x .200 (5.08) Row Spacing

.160 4.06 .330[8.38] POINT OF CARD SLOT CONTACT

## **SECTION A-A**

345/395 SERIES CARD EDGE CONNECTOR PART NUMBER: 345-026-521-212

**EDAC INC** TORONTO, ONTARIO CANADA

THESE DRAWINGS AND SPECIFICATIONS ARE THE PROPERTY OF EDAC INC.,AND SHALL NOT BE REPRODUCED, OR COPIED OR USED AS THE BASIS FOR THE MANUFACTURE OR SALE OF APPARATUS WITHOUT WRITTEN PERMISSION.