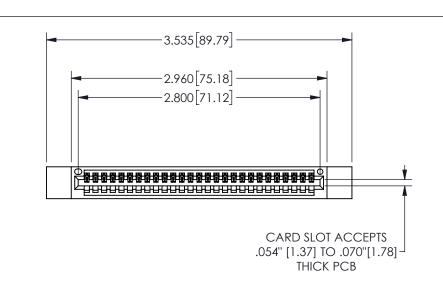

345/395 SERIES CARD EDGE CONNECTOR PART NUMBER: 345-027-541-112

YOUR CONNECTION TO QUALITY & SERVICE

**EDAC INC** TORONTO, ONTARIO CANADA

THESE DRAWINGS AND SPECIFICATIONS ARE THE PROPERTY OF EDAC INC.,AND SHALL NOT BE REPRODUCED,OR COPIED OR USED AS THE BASIS FOR THE MANUFACTURE OR SALE OF APPARATUS WITHOUT WRITTEN PERMISSION.

THIS IS A C.A.D. GENERATED DRAWING DO NOT MAKE MANUAL REVISIONS TO MASTER.

ISSUE NUMBER

ORIGINAL

1

.160 4.06 .330[8.38] POINT OF CARD SLOT CONTACT .370 9.4

-.350[8.89] .600[15.24] 0

<u>Contact Dimensions:</u>
541-Wire Wrap .025 Sq.(0.64 Sq.) - Tail LG=.750(19.05)
.100 (2.54) Contact Spacing x .200 (5.08) Row Spacing