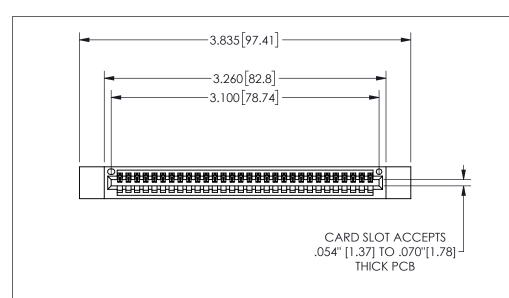

THIS IS A C.A.D. GENERATED DRAWING DO NOT MAKE MANUAL REVISIONS TO MASTER.

ISSUE NUMBER

ORIGINAL

1

.160 4.06 .330[8.38] POINT OF CARD SLOT CONTACT .370 9.4

<u>Contact Dimensions:</u>
542-Wire Wrap .025 Sq.(0.64 Sq.) - Tail LG=.645(16.38)
.100 (2.54) Contact Spacing x .200 (5.08) Row Spacing

345/395 SERIES CARD EDGE CONNECTOR PART NUMBER: 345-030-542-612

YOUR CONNECTION TO QUALITY & SERVICE

**EDAC INC** TORONTO, ONTARIO CANADA

THESE DRAWINGS AND SPECIFICATIONS ARE THE PROPERTY OF EDAC INC.,AND SHALL NOT BE REPRODUCED, OR COPIED OR USED AS THE BASIS FOR THE MANUFACTURE OR SALE OF APPARATUS WITHOUT WRITTEN PERMISSION.