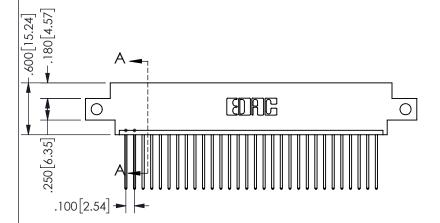

SECTION A-A

ISSUE NUMBER ORIGINAL

1

**Contact Code 558** 

Contact Code 559

**Contact Code 560** 

INSULATOR MATERIAL: THERMOPLASTIC POLYESTER, UL 94V-0 DAP MATERIAL AVAILABLE UPON REQUEST

CONTACT MATERIAL; COPPER ALLOY

CONTACT PLATING: GOLD ON THE MATING AREA, TIN PLATING ON THE CONTACT TAILS, NICKEL UNDERPLATE

## 345/395 SERIES CARD EDGE CONNECTOR CONTACT CODE 555,556,558,559,560 DIMENSIONS

YOUR CONNECTION TO QUALITY & SERVICE

**EDAC INC** TORONTO, ONTARIO CANADA

THESE DRAWINGS AND SPECIFICATIONS ARE THE PROPERTY OF EDAC INC.,AND SHALL NOT BE REPRODUCED, OR COPIED OR USED AS THE BASIS FOR THE MANUFACTURE OR SALE OF APPARATUS WITHOUT WRITTEN PERMISSION.