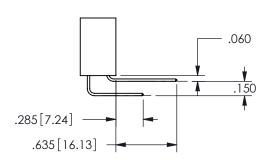

THIS IS A C.A.D. GENERATED DRAWING DO NOT MAKE MANUAL REVISIONS TO MASTER.

ISSUE NUMBER

ORIGINAL

1

.350[8.89] .600[15.24] .100[2.54]

<u>Contact Dimensions:</u>
556-Extender Board Bend (Code 520 Contacts)
See Sheet 2 for Contact Code 555, 556, 558, 559, 560 **Dimensions** 