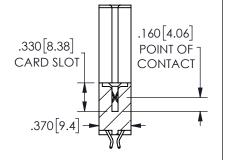

SECTION A\_A

ORIGINAL 1

ISSUE NUMBER

**Contact Code 558** 

Contact Code 559

**Contact Code 560** 

- INSULATOR MATERIAL: THERMOPLASTIC POLYESTER, UL 94V-0 DAP MATERIAL AVAILABLE UPON REQUEST
- CONTACT MATERIAL; COPPER ALLOY

CONTACT PLATING: GOLD ON THE MATING AREA, TIN PLATING ON THE CONTACT TAILS, NICKEL UNDERPLATE

345/395 SERIES CARD EDGE CONNECTOR CONTACT CODE 555,556,558,559,560 DIMENSIONS

YOUR CONNECTION TO QUALITY & SERVICE