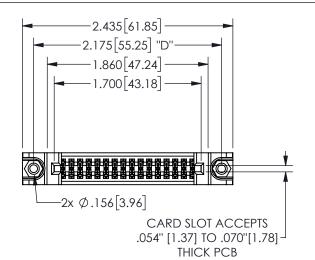

## 345/395 SERIES CARD EDGE CONNECTOR PART NUMBER: 345-032-556-288

YOUR CONNECTION TO QUALITY & SERVICE

**EDAC INC** TORONTO, ONTARIO CANADA

THESE DRAWINGS AND SPECIFICATIONS ARE THE PROPERTY OF EDAC INC.,AND SHALL NOT BE REPRODUCED, OR COPIED OR USED AS THE BASIS FOR THE MANUFACTURE OR SALE OF APPARATUS WITHOUT WRITTEN PERMISSION.

| 3LC11O11            |     |                  | 4 / 1-/ / |
|---------------------|-----|------------------|-----------|
| ACAD REFERENCE NO.  |     | 345-ENG-MASTER   |           |
| DRAWN: R.STA.MONICA |     | DATE:MAY.16/2017 |           |
| CHECKED:            |     | DATE:            |           |
| SCALE:              | NTS | SHEET            | OF 2      |
| DRAWING NUMBER      |     |                  | ISSUE     |
| 345-ENG-MASTER      |     |                  | 1         |