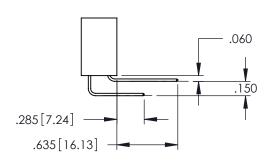

Contact Dimensions: 556-Extender Board Bend (Code 520 Contacts) See Sheet 2 for Contact Code 555, 556, 558, 559, 560 Dimensions

1

- INSULATOR MATERIAL: THERMOPLASTIC PBT BLACK, UL 94V-0 CONTACT MATERIAL; COPPER TIN ALLOY
- CONTACT PLATING: GOLD ON THE MATING AREA, TIN PLATING ON THE CONTACT TAILS, NICKEL UNDERPLATE