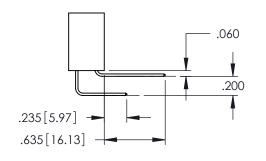

Contact Dimensions: 556-Extender Board Bend (Code 520 Contacts) See Sheet 2 for Contact Code 555, 556, 558, 559, 560 Dimensions

1

- INSULATOR MATERIAL: THERMOPLASTIC PBT BLACK, UL 94V-0 CONTACT MATERIAL; COPPER TIN ALLOY
- CONTACT PLATING: GOLD ON THE MATING AREA, TIN PLATING ON THE CONTACT TAILS, NICKEL UNDERPLATE