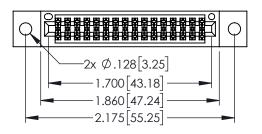

| 345/395 SERIES CARD EDGE CONNECTOR |                  |                                                                                                                                    | ACAD REFERENCE NO. 345-ENG-MASTER |             |         |           |
|------------------------------------|------------------|------------------------------------------------------------------------------------------------------------------------------------|-----------------------------------|-------------|---------|-----------|
|                                    |                  |                                                                                                                                    | DRAWN: R.ST                       | A.MONICA    | DATE:MA | Y.16/2017 |
|                                    |                  |                                                                                                                                    | CHECKED:                          |             | DATE:   |           |
|                                    | EDAC INC         | THESE DRAWINGS AND SPECIFICATIONS ARE THE PROPERTY OF EDAC INC.,AND SHALL NOT BE REPRODUCED,OR COPIED OR USED AS THE BASIS FOR THE | SCALE:                            | 1:1         | SHEET 1 | OF 2      |
|                                    | TORONTO, ONTARIO |                                                                                                                                    | DRAWING NUMBER                    |             |         | ISSUE     |
|                                    | CANADA           |                                                                                                                                    | 245 5                             | NIC AAASTED |         | 1         |