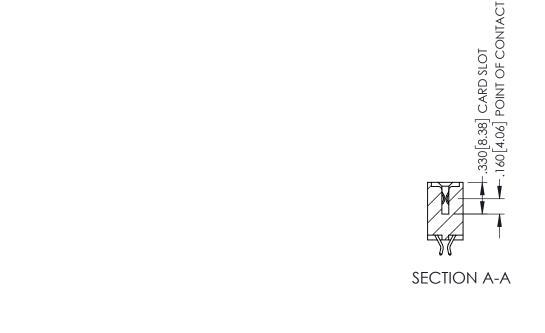

Contact Dimensions: 556-Extender Board Bend (Code 520 Contacts) See Sheet 2 for Contact Code 555, 556, 558, 559, 560 Dimensions

1

- INSULATOR MATERIAL: THERMOPLASTIC PBT BLACK, UL 94V-0 CONTACT MATERIAL; COPPER TIN ALLOY
- CONTACT PLATING: GOLD ON THE MATING AREA, TIN PLATING ON THE CONTACT TAILS, NICKEL UNDERPLATE