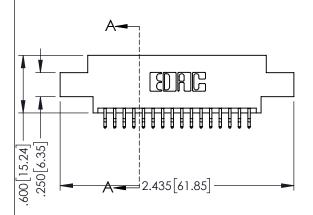

| 345/395 SERIES CARD EDGE CONNECTOR |                  |                                                                                                                                    | ACAD REFERENCE NO. 345-ENG-MASTER |             |         |           |
|------------------------------------|------------------|------------------------------------------------------------------------------------------------------------------------------------|-----------------------------------|-------------|---------|-----------|
|                                    |                  |                                                                                                                                    | DRAWN: R.ST                       | A.MONICA    | DATE:MA | Y.16/2017 |
|                                    |                  |                                                                                                                                    | CHECKED:                          |             | DATE:   |           |
|                                    | EDAC INC         | THESE DRAWINGS AND SPECIFICATIONS ARE THE PROPERTY OF EDAC INC.,AND SHALL NOT BE REPRODUCED,OR COPIED OR USED AS THE BASIS FOR THE | SCALE:                            | 1:1         | SHEET 1 | OF 2      |
|                                    | TORONTO, ONTARIO |                                                                                                                                    | DRAWING NUMBER                    |             |         | ISSUE     |
|                                    | CANADA           |                                                                                                                                    | 245 5                             | NIC AAASTED |         | 1         |