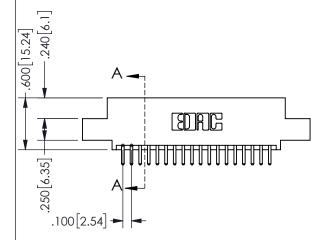

SECTION A-A

ORIGINAL 1

ISSUE NUMBER

**Contact Code 558** 

Contact Code 559

**Contact Code 560** 

INSULATOR MATERIAL: THERMOPLASTIC POLYESTER, UL 94V-0 DAP MATERIAL AVAILABLE UPON REQUEST

CONTACT MATERIAL; COPPER ALLOY CONTACT PLATING: GOLD ON THE MATING AREA, TIN PLATING ON THE CONTACT TAILS, NICKEL UNDERPLATE

345/395 SERIES CARD EDGE CONNECTOR CONTACT CODE 555,556,558,559,560 DIMENSIONS

YOUR CONNECTION TO QUALITY & SERVICE

**EDAC INC** TORONTO, ONTARIO CANADA

THESE DRAWINGS AND SPECIFICATIONS ARE THE PROPERTY OF EDAC INC.,AND SHALL NOT BE REPRODUCED, OR COPIED OR USED AS THE BASIS FOR THE MANUFACTURE OR SALE OF APPARATUS WITHOUT WRITTEN PERMISSION.