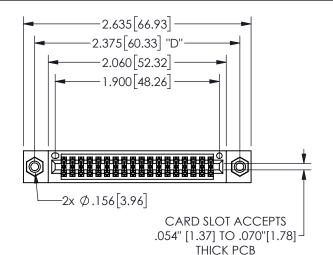

THIS IS A C.A.D. GENERATED DRAWING DO NOT MAKE MANUAL REVISIONS TO MASTER.

ISSUE NUMBER

ORIGINAL

1

<u>Contact Dimensions:</u>
520-P.C. Tail .030x.018(0.76x0.46) - Tail LG=.175(4.45)
.100 (2.54) Contact Spacing x .200 (5.08) Row Spacing

.160 4.06 .330[8.38] POINT OF CARD SLOT CONTACT .370 9.4

345/395 SERIES CARD EDGE CONNECTOR PART NUMBER: 345-036-520-508

YOUR CONNECTION TO QUALITY & SERVICE

**EDAC INC** TORONTO, ONTARIO CANADA

THESE DRAWINGS AND SPECIFICATIONS ARE THE PROPERTY OF EDAC INC.,AND SHALL NOT BE REPRODUCED,OR COPIED OR USED AS THE BASIS FOR THE MANUFACTURE OR SALE OF APPARATUS WITHOUT WRITTEN PERMISSION.