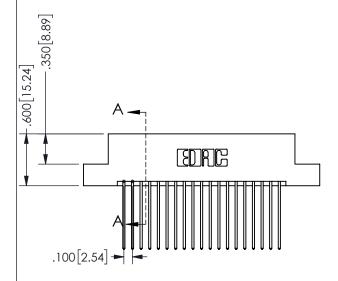

THIS IS A C.A.D. GENERATED DRAWING DO NOT MAKE MANUAL REVISIONS TO MASTER.

ISSUE NUMBER

ORIGINAL

1

-2.735[69.47] 2.475[62.87] "D" 2.160 54.86 -2.000 [50.8]

> CARD SLOT ACCEPTS .054" [1.37] TO .070"[1.78] <sup>⊥</sup> THICK PCB

-2x Ø.156[3.96]

Contact Dimensions: 541-Wire Wrap .025 Sq.(0.64 Sq.) - Tail LG=.750(19.05) .100 (2.54) Contact Spacing x .200 (5.08) Row Spacing

YOUR CONNECTION TO QUALITY & SERVICE

**EDAC INC** TORONTO, ONTARIO CANADA