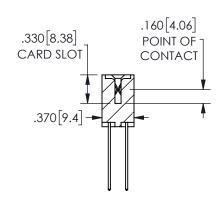

## SECTION A-A

ORIGINAL 1

ISSUE NUMBER

**Contact Code 558** 

Contact Code 559

**Contact Code 560** 

INSULATOR MATERIAL: THERMOPLASTIC POLYESTER, UL 94V-0 DAP MATERIAL AVAILABLE UPON REQUEST

CONTACT MATERIAL; COPPER ALLOY CONTACT PLATING: GOLD ON THE MATING AREA, TIN PLATING ON THE CONTACT TAILS, NICKEL UNDERPLATE