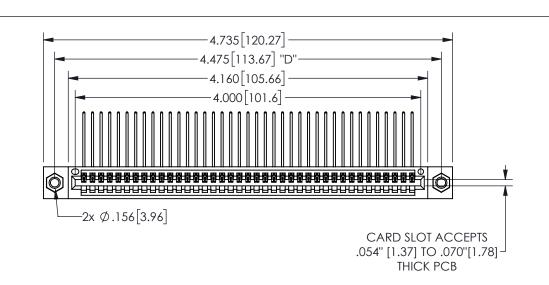

THIS IS A C.A.D. GENERATED DRAWING DO NOT MAKE MANUAL REVISIONS TO MASTER.

ORIGINAL

1

.160 4.06 .330[8.38] POINT OF CARD SLOT CONTACT .370 9.4

**Dimensions** 

## 345/395 SERIES CARD EDGE CONNECTOR PART NUMBER: 345-039-559-607 <u>Contact Dimensions:</u> 559-90 Degree Bend (Code 541 Contacts) See Sheet 2 for Contact Code 555, 556, 558, 559, 560

YOUR CONNECTION TO QUALITY & SERVICE