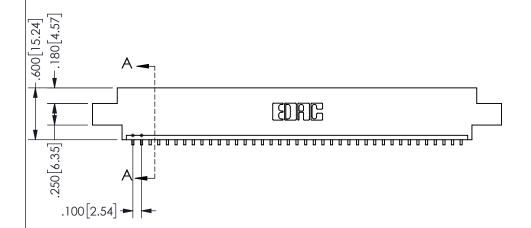

**SECTION A-A** 

345-ENG-MASTER

ISSUE NUMBER ORIGINAL

1

**Contact Code 558** 

Contact Code 559

**Contact Code 560** 

INSULATOR MATERIAL: THERMOPLASTIC POLYESTER, UL 94V-0 DAP MATERIAL AVAILABLE UPON REQUEST

CONTACT MATERIAL; COPPER ALLOY

CONTACT PLATING: GOLD ON THE MATING AREA, TIN PLATING ON THE CONTACT TAILS, NICKEL UNDERPLATE