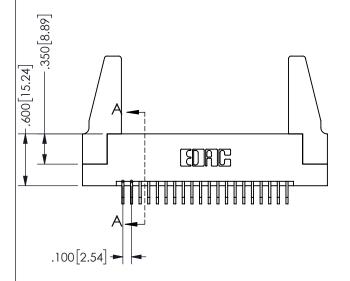

## 345/395 SERIES CARD EDGE CONNECTOR PART NUMBER: 345-040-559-288

YOUR CONNECTION TO QUALITY & SERVICE

**EDAC INC** TORONTO, ONTARIO CANADA

THESE DRAWINGS AND SPECIFICATIONS ARE THE PROPERTY OF EDAC INC.,AND SHALL NOT BE REPRODUCED,OR COPIED OR USED AS THE BASIS FOR THE MANUFACTURE OR SALE OF APPARATUS WITHOUT WRITTEN PERMISSION.

| 020110117171        |                  |  |  |  |
|---------------------|------------------|--|--|--|
| ACAD REFERENCE NO.  | 345-ENG-MASTER   |  |  |  |
| DRAWN: R.STA.MONICA | DATE:MAY.16/2017 |  |  |  |
| CHECKED:            | DATE:            |  |  |  |
| SCALE: NTS          | SHEET 1 OF 2     |  |  |  |
| DRAWING NUMBER      | ISSUE            |  |  |  |
| 345-ENG-MASTER      | 1                |  |  |  |
|                     |                  |  |  |  |