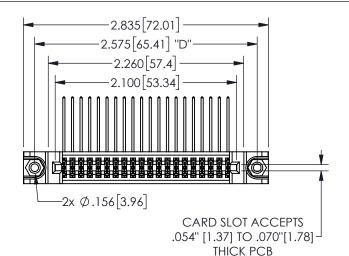

## 345/395 SERIES CARD EDGE CONNECTOR PART NUMBER: 345-040-559-288

YOUR CONNECTION TO QUALITY & SERVICE

**EDAC INC** TORONTO, ONTARIO CANADA

THESE DRAWINGS AND SPECIFICATIONS ARE THE PROPERTY OF EDAC INC.,AND SHALL NOT BE REPRODUCED,OR COPIED OR USED AS THE BASIS FOR THE MANUFACTURE OR SALE OF APPARATUS WITHOUT WRITTEN PERMISSION.

| 020110117171        |                  |  |  |  |
|---------------------|------------------|--|--|--|
| ACAD REFERENCE NO.  | 345-ENG-MASTER   |  |  |  |
| DRAWN: R.STA.MONICA | DATE:MAY.16/2017 |  |  |  |
| CHECKED:            | DATE:            |  |  |  |
| SCALE: NTS          | SHEET 1 OF 2     |  |  |  |
| DRAWING NUMBER      | ISSUE            |  |  |  |
| 345-ENG-MASTER      | 1                |  |  |  |
|                     |                  |  |  |  |