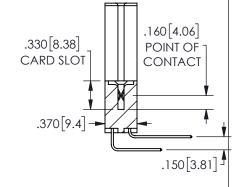

THIS IS A C.A.D. GENERATED DRAWING DO NOT MAKE MANUAL REVISIONS TO MASTER. ISSUE NUMBER ORIGINAL

<u>Contact Dimensions:</u>
559-90 Degree Bend (Code 541 Contacts)
See Sheet 2 for Contact Code 555, 556, 558, 559, 560 **Dimensions** 

SECTION A-A

ORIGINAL 1

ISSUE NUMBER

**Contact Code 558** 

Contact Code 559

Contact Code 560

INSULATOR MATERIAL: THERMOPLASTIC POLYESTER, UL 94V-0 DAP MATERIAL AVAILABLE UPON REQUEST

CONTACT MATERIAL; COPPER ALLOY CONTACT PLATING: GOLD ON THE MATING AREA, TIN PLATING ON THE CONTACT TAILS, NICKEL UNDERPLATE

345/395 SERIES CARD EDGE CONNECTOR CONTACT CODE 555,556,558,559,560 DIMENSIONS

YOUR CONNECTION TO QUALITY & SERVICE

**EDAC INC** TORONTO, ONTARIO CANADA

THESE DRAWINGS AND SPECIFICATIONS ARE THE PROPERTY OF EDAC INC.,AND SHALL NOT BE REPRODUCED, OR COPIED OR USED AS THE BASIS FOR THE MANUFACTURE OR SALE OF APPARATUS WITHOUT WRITTEN PERMISSION.

|  | ACAD REFERENCE NO.  | 345-ENG-MASTER   |        |  |
|--|---------------------|------------------|--------|--|
|  | DRAWN: R.STA.MONICA | DATE:MAY.16/2017 |        |  |
|  | CHECKED:            | DATE:            |        |  |
|  | SCALE: 1:1          | SHEET            | 2 OF 2 |  |
|  | DRAWING NUMBER      |                  | ISSUE  |  |
|  | 345-ENG-MASTER      |                  | 1      |  |