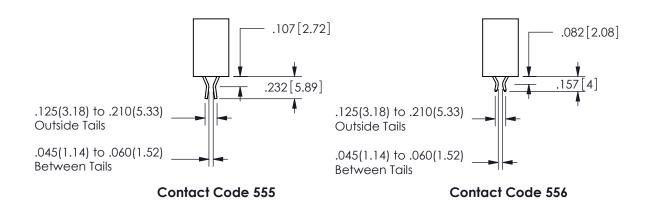

## .240[6.1] 600 15.24 250 [6.35] .100[2.54]

<u>Contact Dimensions:</u>
555-Extender Board Bend (Code 500 Contacts)
See Sheet 2 for Contact Code 555, 556, 558, 559, 560 **Dimensions** 

| 345/395 SERIES CARD EDGE CONNECTOR |
|------------------------------------|
| PART NUMBER: 345-046-555-507       |

345/395 SERIES CARD EDGE CONNECTOR CONTACT CODE 555,556,558,559,560 DIMENSIONS

YOUR CONNECTION TO QUALITY & SERVICE

**EDAC INC** TORONTO, ONTARIO CANADA

THESE DRAWINGS AND SPECIFICATIONS ARE THE PROPERTY OF EDAC INC.,AND SHALL NOT BE REPRODUCED, OR COPIED OR USED AS THE BASIS FOR THE MANUFACTURE OR SALE OF APPARATUS WITHOUT WRITTEN PERMISSION.