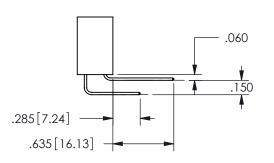

## .240[6.1] 600 15.24 250 [6.35] .100[2.54]

<u>Contact Dimensions:</u>
555-Extender Board Bend (Code 500 Contacts)
See Sheet 2 for Contact Code 555, 556, 558, 559, 560 **Dimensions** 

| 345/395 SERIES CARD EDGE CONNECTOR |
|------------------------------------|
| PART NUMBER: 345-046-555-507       |