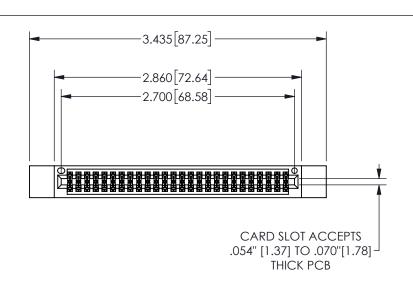

THIS IS A C.A.D. GENERATED DRAWING DO NOT MAKE MANUAL REVISIONS TO MASTER.

ISSUE NUMBER

ORIGINAL

1

.160 4.06 .330[8.38] POINT OF CARD SLOT CONTACT .370 9.4

-.180[4.57] 600 15.24 EDRG .250[6.35] .100[2.54]

<u>Contact Dimensions:</u>
520-P.C. Tail .030x.018(0.76x0.46) - Tail LG=.175(4.45)
.100 (2.54) Contact Spacing x .200 (5.08) Row Spacing

345/395 SERIES CARD EDGE CONNECTOR PART NUMBER: 345-052-520-812

YOUR CONNECTION TO QUALITY & SERVICE

**EDAC INC** TORONTO, ONTARIO CANADA

THESE DRAWINGS AND SPECIFICATIONS ARE THE PROPERTY OF EDAC INC.,AND SHALL NOT BE REPRODUCED,OR COPIED OR USED AS THE BASIS FOR THE MANUFACTURE OR SALE OF APPARATUS WITHOUT WRITTEN PERMISSION.