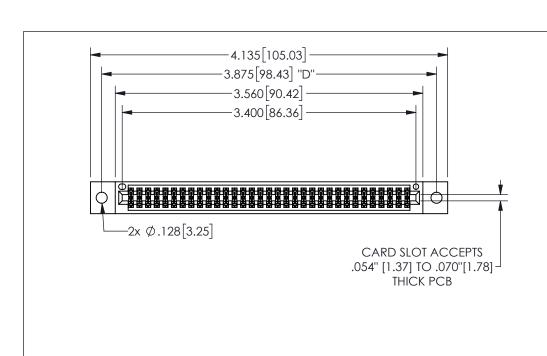

THIS IS A C.A.D. GENERATED DRAWING DO NOT MAKE MANUAL REVISIONS TO MASTER.

ISSUE NUMBER

ORIGINAL

1

.160 4.06 .330[8.38] POINT OF CARD SLOT CONTACT .370 9.4

## -.180[4.57] 600 15.24 .250[6.35] .100[2.54]

<u>Contact Dimensions:</u>
555-Extender Board Bend (Code 500 Contacts)
See Sheet 2 for Contact Code 555, 556, 558, 559, 560 **Dimensions** 

| 345/395 SERIES CARD EDGE CONNECTOR |  |
|------------------------------------|--|
| PART NUMBER: 345-066-555-802       |  |