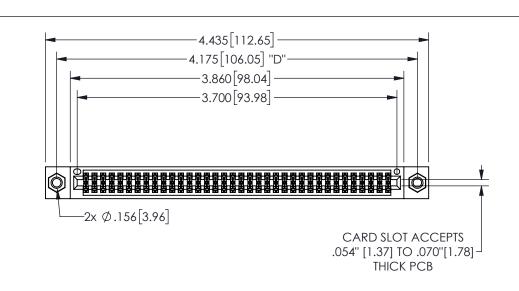

345/395 SERIES CARD EDGE CONNECTOR PART NUMBER: 345-072-541-807

YOUR CONNECTION TO QUALITY & SERVICE

**EDAC INC** TORONTO, ONTARIO CANADA

THESE DRAWINGS AND SPECIFICATIONS ARE THE PROPERTY OF EDAC INC.,AND SHALL NOT BE REPRODUCED, OR COPIED OR USED AS THE BASIS FOR THE MANUFACTURE OR SALE OF APPARATUS WITHOUT WRITTEN PERMISSION.

|         | SI            | ECTIO          | N-A       |
|---------|---------------|----------------|-----------|
| ACAD RE | FERENCE NO.   | 345-ENG-MASTER |           |
| DRAWN:  | R.STA.MONICA  | DATEMA         | Y.16/2017 |
| CHECKE  | D:            | DATE:          |           |
| SCALE:  | NTS           | SHEET          | OF 2      |
| DRAWING | NUMBER        |                | ISSUE     |
| 3       | 45-ENG-MASTER |                | 1         |