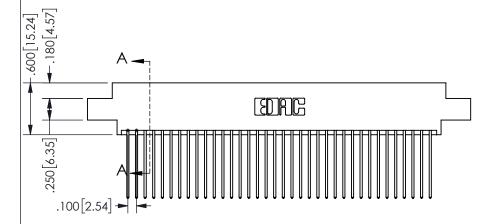

THIS IS A C.A.D. GENERATED DRAWING DO NOT MAKE MANUAL REVISIONS TO MASTER.

ISSUE NUMBER 1

.160 4.06 .330[8.38] POINT OF CARD SLOT CONTACT .370 9.4

<u>Contact Dimensions:</u>
541-Wire Wrap .025 Sq.(0.64 Sq.) - Tail LG=.750(19.05)
.100 (2.54) Contact Spacing x .200 (5.08) Row Spacing

ISSUE NUMBER ORIGINAL

1

**Contact Code 558** 

Contact Code 559

**Contact Code 560** 

INSULATOR MATERIAL: THERMOPLASTIC POLYESTER, UL 94V-0 DAP MATERIAL AVAILABLE UPON REQUEST

CONTACT MATERIAL; COPPER ALLOY

CONTACT PLATING: GOLD ON THE MATING AREA, TIN PLATING ON THE CONTACT TAILS, NICKEL UNDERPLATE

## 345/395 SERIES CARD EDGE CONNECTOR CONTACT CODE 555,556,558,559,560 DIMENSIONS

YOUR CONNECTION TO QUALITY & SERVICE

**EDAC INC** TORONTO, ONTARIO CANADA

THESE DRAWINGS AND SPECIFICATIONS ARE THE PROPERTY OF EDAC INC.,AND SHALL NOT BE REPRODUCED, OR COPIED OR USED AS THE BASIS FOR THE MANUFACTURE OR SALE OF APPARATUS WITHOUT WRITTEN PERMISSION.