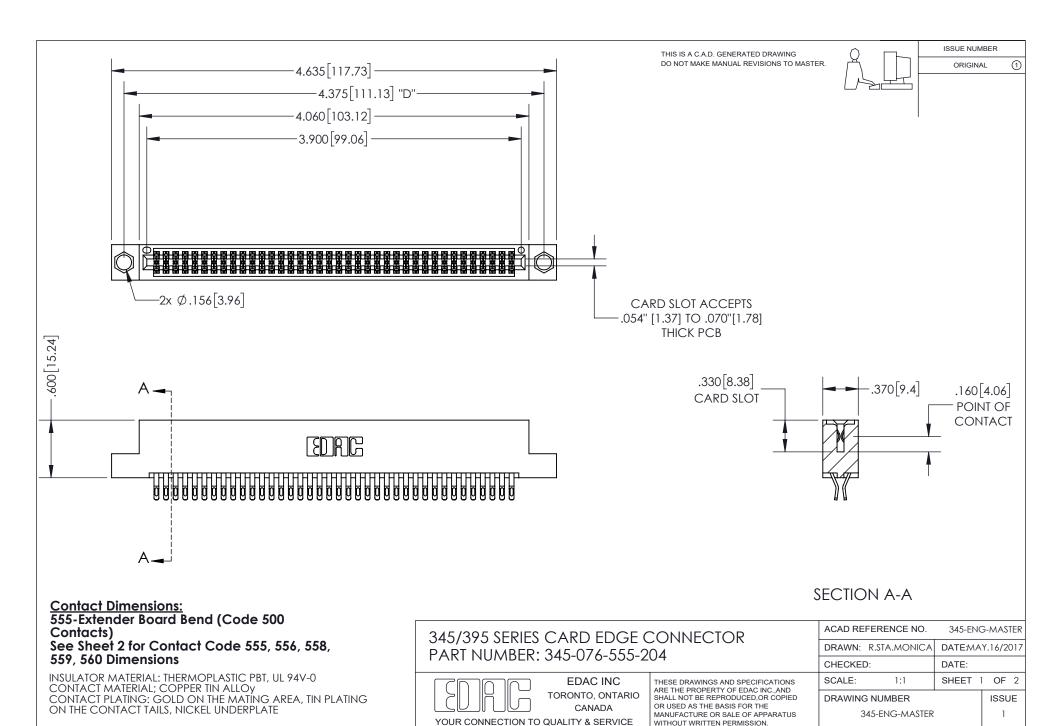

ISSUE NUMBER ORIGINAL

1

**Contact Code 558** 

**Contact Code 559** 

Contact Code 560

- INSULATOR MATERIAL: THERMOPLASTIC POLYESTER, UL 94V-0
- DAP MATERIAL AVAILABLE UPON REQUEST
- CONTACT MATERIAL; COPPER ALLOY

CONTACT PLATING: GOLD ON THE MATING AREA, TIN PLATING ON THE CONTACT TAILS, NICKEL UNDERPLATE

\*FOR ALL OTHER SPECIFICATIONS REFER TO SHEET 3\*