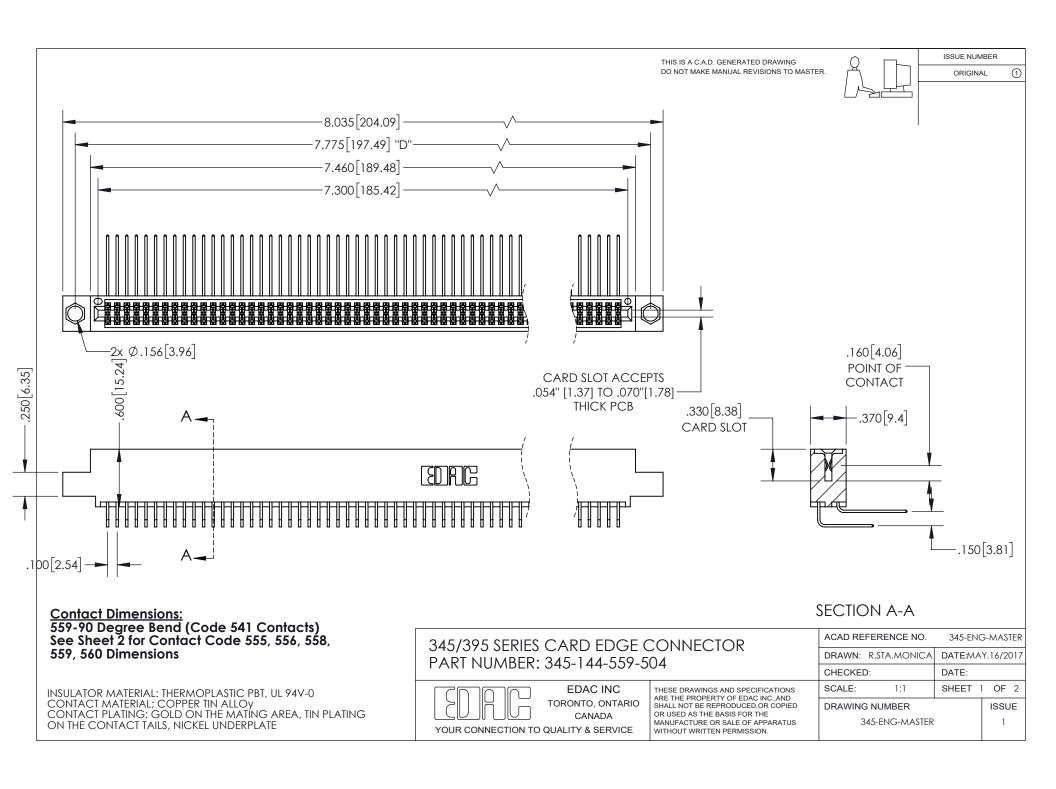

ISSUE NUMBER ORIGINAL

1

**Contact Code 558** 

**Contact Code 559** 

Contact Code 560

- INSULATOR MATERIAL: THERMOPLASTIC POLYESTER, UL 94V-0
- DAP MATERIAL AVAILABLE UPON REQUEST
- CONTACT MATERIAL; COPPER ALLOY

CONTACT PLATING: GOLD ON THE MATING AREA, TIN PLATING ON THE CONTACT TAILS, NICKEL UNDERPLATE

\*FOR ALL OTHER SPECIFICATIONS REFER TO SHEET 3\*

## 345/395 SERIES CARD EDGE CONNECTOR CONTACT CODE 555,556,558,559,560 DIMENSIONS

YOUR CONNECTION TO QUALITY & SERVICE

**EDAC INC** TORONTO, ONTARIO CANADA

THESE DRAWINGS AND SPECIFICATIONS ARE THE PROPERTY OF EDAC INC.,AND SHALL NOT BE REPRODUCED, OR COPIED OR USED AS THE BASIS FOR THE MANUFACTURE OR SALE OF APPARATUS WITHOUT WRITTEN PERMISSION.