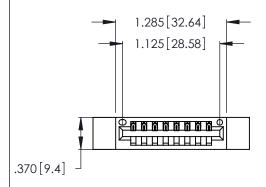

Contact Dimensions: 500-Wire Hole .050x.025 (1.27x0.64) - Tail LG. =.260 (6.60) .125 (3.18) Contact Spacing x .250 (6.35) Row Spacing

.330 [8.38] Card Slot .160 [4.07] Point of Contact R

| 346/396 SERIES CARD EDGE CONNECTOR |
|------------------------------------|
| <br>PART NUMBER: 346-008-500-112   |

Card Slot Accepts .054 [1.37] to .070 [1.78] Thick P.C. Board

INSULATOR MATERIAL: THERMOPLASTIC POLYESTER, UL 94V-0 CONTACT MATERIAL; COPPER, NICKEL, TIN ALLOY CA-725

CONTACT PLATING: GOLD ON THE MATING AREA, TIN-LEAD ON THE CONTACT TAILS, NICKEL UNDERPLATE