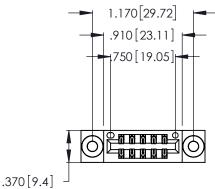

THIS IS A C.A.D. GENERATED DRAWING DO NOT MAKE MANUAL REVISIONS TO MASTER.

ISSUE NUMBER

ORIGINAL

1

Card Slot Accepts .054 [1.37] to .070 [1.78] Thick P.C. Board

.330 [8.38] Card Slot .160 [4.07] Point of Contact

346/396 SERIES CARD EDGE CONNECTOR PART NUMBER: 346-010-555-803

**EDAC INC** TORONTO, ONTARIO CANADA

THESE DRAWINGS AND SPECIFICATIONS ARE THE PROPERTY OF EDAC INC., AND SHALL NOT BE REPRODUCED, OR COPIED OR USED AS THE BASIS FOR THE MANUFACTURE OR SALE OF APPARATUS WITHOUT WRITTEN PERMISSION.