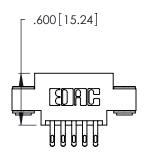

THIS IS A C.A.D. GENERATED DRAWING DO NOT MAKE MANUAL REVISIONS TO MASTER.

Contact Code 556

ISSUE NUMBER

ORIGINAL

1

**Contact Code 555** 

INSULATOR MATERIAL: THERMOPLASTIC POLYESTER, UL 94V-0 CONTACT MATERIAL; COPPER, NICKEL, TIN ALLOY CA-725 CONTACT PLATING: GOLD ON THE MATING AREA, TIN-LEAD ON THE CONTACT TAILS, NICKEL UNDERPLATE

## 346/396 SERIES CARD EDGE CONNECTOR CONTACT CODE 555,556,558,559,560 DIMENSIONS

YOUR CONNECTION TO QUALITY & SERVICE

**EDAC INC** TORONTO, ONTARIO CANADA

THESE DRAWINGS AND SPECIFICATIONS ARE THE PROPERTY OF EDAC INC.,AND SHALL NOT BE REPRODUCED, OR COPIED OR USED AS THE BASIS FOR THE MANUFACTURE OR SALE OF APPARATUS WITHOUT WRITTEN PERMISSION.