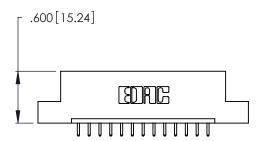

THIS IS A C.A.D. GENERATED DRAWING DO NOT MAKE MANUAL REVISIONS TO MASTER.

1

| \ |   |           |  |
|---|---|-----------|--|
|   | + | $\preceq$ |  |
|   |   |           |  |
|   |   |           |  |

346/396 SERIES CARD EDGE CONNECTOR PART NUMBER: 346-013-521-108

**EDAC INC** TORONTO, ONTARIO CANADA

THESE DRAWINGS AND SPECIFICATIONS ARE THE PROPERTY OF EDAC INC.,AND SHALL NOT BE REPRODUCED, OR COPIED OR USED AS THE BASIS FOR THE MANUFACTURE OR SALE OF APPARATUS WITHOUT WRITTEN PERMISSION.