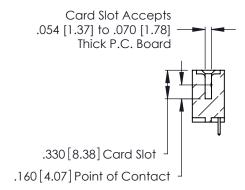

**Contact Code 560** 

INSULATOR MATERIAL: THERMOPLASTIC POLYESTER, UL 94V-0 CONTACT MATERIAL; COPPER, NICKEL, TIN ALLOY CA-725 CONTACT PLATING: GOLD ON THE MATING AREA, TIN-LEAD

ON THE CONTACT TAILS, NICKEL UNDERPLATE

346/396 SERIES CARD EDGE CONNECTOR CONTACT CODE 555,556,558,559,560 DIMENSIONS

YOUR CONNECTION TO QUALITY & SERVICE

**EDAC INC** TORONTO, ONTARIO CANADA

THESE DRAWINGS AND SPECIFICATIONS ARE THE PROPERTY OF EDAC INC.,AND SHALL NOT BE REPRODUCED, OR COPIED OR USED AS THE BASIS FOR THE MANUFACTURE OR SALE OF APPARATUS WITHOUT WRITTEN PERMISSION.