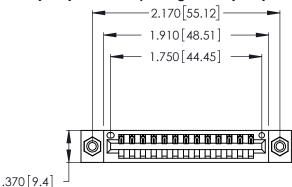

Contact Dimensions: 521-P.C. Tail .025 Sq. (0.64 Sq.) - Tail LG. =.150 (3.81) .125 (3.18) Contact Spacing x .250 (6.35) Row Spacing

- INSULATOR MATERIAL: THERMOPLASTIC POLYESTER, UL 94V-0 CONTACT MATERIAL; COPPER, NICKEL, TIN ALLOY CA-725
- CONTACT PLATING: GOLD ON THE MATING AREA, TIN-LEAD ON THE CONTACT TAILS, NICKEL UNDERPLATE

THIS IS A C.A.D. GENERATED DRAWING DO NOT MAKE MANUAL REVISIONS TO MASTER.

1

| \ |   |           |  |
|---|---|-----------|--|
|   | + | $\preceq$ |  |
|   |   |           |  |
|   |   |           |  |

346/396 SERIES CARD EDGE CONNECTOR PART NUMBER: 346-013-521-108