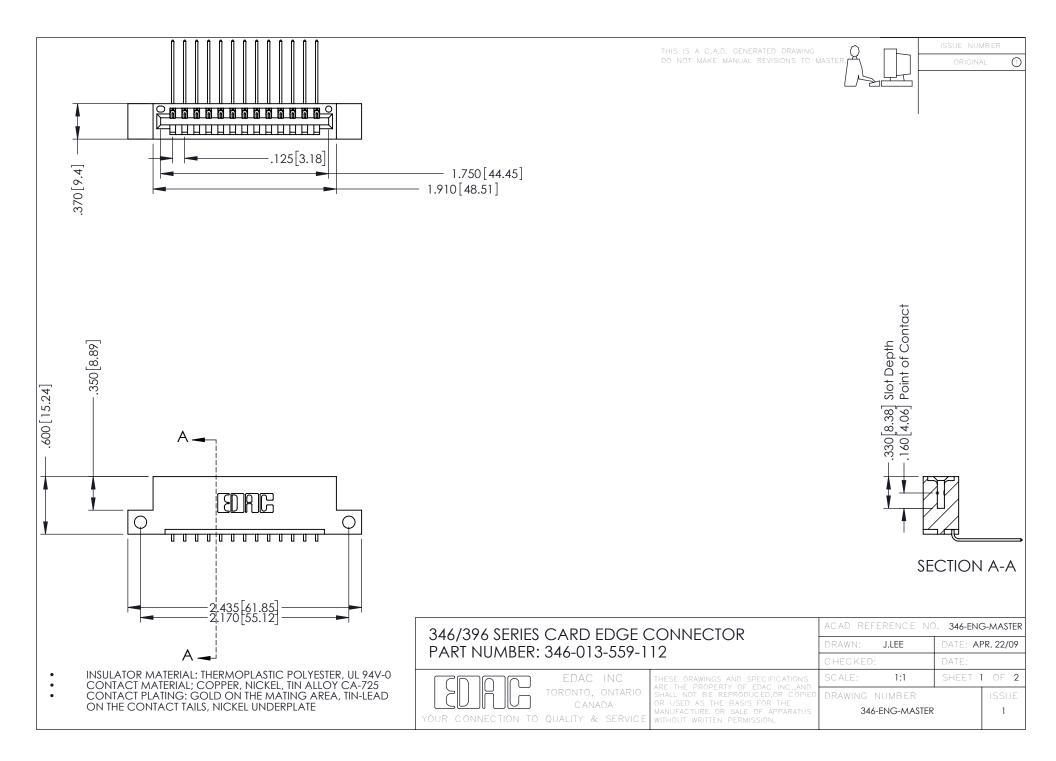

**Contact Code 555** 

**Contact Code 556** 

INSULATOR MATERIAL: THERMOPLASTIC POLYESTER, UL 94V-0 CONTACT MATERIAL; COPPER, NICKEL, TIN ALLOY CA-725

CONTACT PLATING: GOLD ON THE MATING AREA, TIN-LEAD ON THE CONTACT TAILS, NICKEL UNDERPLATE

## 346/396 SERIES CARD EDGE CONNECTOR CONTACT CODE 555,556,558,559,560 DIMENSIONS

YOUR CONNECTION TO QUALITY & SERVICE

|   | ACAD REFERENCE NO. 346-ENG-MASTER |                  |
|---|-----------------------------------|------------------|
|   | DRAWN: J.LEE                      | DATE: APR. 22/09 |
|   | CHECKED:                          | DATE:            |
|   | SCALE: 1:1                        | SHEET 2 OF 2     |
| D | DRAWING NUMBER                    | ISSUE            |