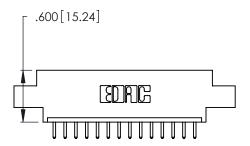

THIS IS A C.A.D. GENERATED DRAWING DO NOT MAKE MANUAL REVISIONS TO MASTER.

346/396 SERIES CARD EDGE CONNECTOR PART NUMBER: 346-014-520-608

**EDAC INC** TORONTO, ONTARIO CANADA

THESE DRAWINGS AND SPECIFICATIONS ARE THE PROPERTY OF EDAC INC.,AND SHALL NOT BE REPRODUCED, OR COPIED OR USED AS THE BASIS FOR THE MANUFACTURE OR SALE OF APPARATUS WITHOUT WRITTEN PERMISSION.

THIS IS A C.A.D. GENERATED DRAWING DO NOT MAKE MANUAL REVISIONS TO MASTER.

ISSUE NUMBER

ORIGINAL

1

**Contact Code 555** 

Contact Code 556

**Contact Code 558** 

**Contact Code 559** 