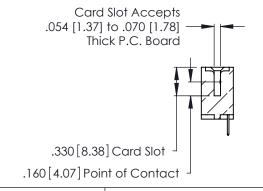

Contact Code 560

INSULATOR MATERIAL: THERMOPLASTIC POLYESTER, UL 94V-0 CONTACT MATERIAL; COPPER, NICKEL, TIN ALLOY CA-725 CONTACT PLATING: GOLD ON THE MATING AREA, TIN-LEAD

ON THE CONTACT TAILS, NICKEL UNDERPLATE

346/396 SERIES CARD EDGE CONNECTOR CONTACT CODE 555,556,558,559,560 DIMENSIONS

YOUR CONNECTION TO QUALITY & SERVICE

**EDAC INC** TORONTO, ONTARIO CANADA

THESE DRAWINGS AND SPECIFICATIONS ARE THE PROPERTY OF EDAC INC.,AND SHALL NOT BE REPRODUCED, OR COPIED OR USED AS THE BASIS FOR THE MANUFACTURE OR SALE OF APPARATUS WITHOUT WRITTEN PERMISSION.