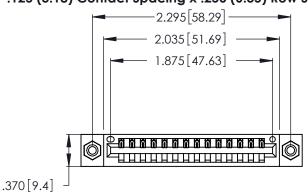

<u>Contact Dimensions:</u>
520-P.C. Tail .030x.018 (0.76x0.46) - Tail LG. = .175 (4.45) .125 (3.18) Contact Spacing x .250 (6.35) Row Spacing

- INSULATOR MATERIAL: THERMOPLASTIC POLYESTER, UL 94V-0 CONTACT MATERIAL; COPPER, NICKEL, TIN\_ALLOY CA-725
- CONTACT PLATING: GOLD ON THE MATING AREA, TIN-LEAD ON THE CONTACT TAILS, NICKEL UNDERPLATE

THIS IS A C.A.D. GENERATED DRAWING DO NOT MAKE MANUAL REVISIONS TO MASTER.

346/396 SERIES CARD EDGE CONNECTOR PART NUMBER: 346-014-520-608

**EDAC INC** TORONTO, ONTARIO CANADA

THESE DRAWINGS AND SPECIFICATIONS ARE THE PROPERTY OF EDAC INC.,AND SHALL NOT BE REPRODUCED, OR COPIED OR USED AS THE BASIS FOR THE MANUFACTURE OR SALE OF APPARATUS WITHOUT WRITTEN PERMISSION.