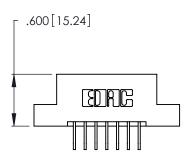

THIS IS A C.A.D. GENERATED DRAWING DO NOT MAKE MANUAL REVISIONS TO MASTER.

| 346/396 SERIES CARD EDGE CONNECTOR |
|------------------------------------|
| PART NUMBER: 346-014-558-204       |

**EDAC INC** TORONTO, ONTARIO CANADA