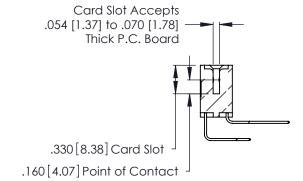

**Contact Code 560** 

INSULATOR MATERIAL: THERMOPLASTIC POLYESTER, UL 94V-0 CONTACT MATERIAL; COPPER, NICKEL, TIN ALLOY CA-725 CONTACT PLATING: GOLD ON THE MATING AREA, TIN-LEAD

ON THE CONTACT TAILS, NICKEL UNDERPLATE

346/396 SERIES CARD EDGE CONNECTOR CONTACT CODE 555,556,558,559,560 DIMENSIONS

YOUR CONNECTION TO QUALITY & SERVICE

**EDAC INC** TORONTO, ONTARIO CANADA

THESE DRAWINGS AND SPECIFICATIONS ARE THE PROPERTY OF EDAC INC.,AND SHALL NOT BE REPRODUCED, OR COPIED OR USED AS THE BASIS FOR THE MANUFACTURE OR SALE OF APPARATUS WITHOUT WRITTEN PERMISSION.