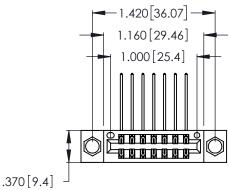

<u>Contact Dimensions:</u>
558-90 Degree Bend (Code 541 Contacts)
See Sheet 2 for Contact Code 555, 556, 558, 559, 560 Dimensions

- INSULATOR MATERIAL: THERMOPLASTIC POLYESTER, UL 94V-0 CONTACT MATERIAL; COPPER, NICKEL, TIN ALLOY CA-725
- CONTACT PLATING: GOLD ON THE MATING AREA, TIN-LEAD ON THE CONTACT TAILS, NICKEL UNDERPLATE

THIS IS A C.A.D. GENERATED DRAWING DO NOT MAKE MANUAL REVISIONS TO MASTER.

| 346/396 SERIES CARD EDGE CONNECTOR |
|------------------------------------|
| PART NUMBER: 346-014-558-204       |

**EDAC INC** TORONTO, ONTARIO CANADA