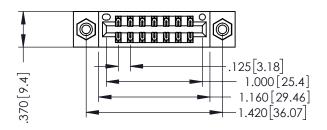

THIS IS A C.A.D. GENERATED DRAWING DO NOT MAKE MANUAL REVISIONS TO MASTER.

ISSUE NUMBER

ORIGINAL

1

INSULATOR MATERIAL: THERMOPLASTIC POLYESTER, UL 94V-0
CONTACT MATERIAL; COPPER, NICKEL, TIN ALLOY CA-725
CONTACT PLATING: GOLD ON THE MATING AREA, TIN-LEAD

ON THE CONTACT TAILS, NICKEL UNDERPLATE

| 346/396 SERIES CARD EDGE CONNECTOR |
|------------------------------------|
| PART NUMBER: 346-014-560-208       |

EDAC INC TORONTO, ONTARIO CANADA

YOUR CONNECTION TO QUALITY & SERVICE

.330[8.38] Slot Depth .160[4.06] Point of Contact

SECTION A-A

ISSUE NUMBER ORIGINAL 1