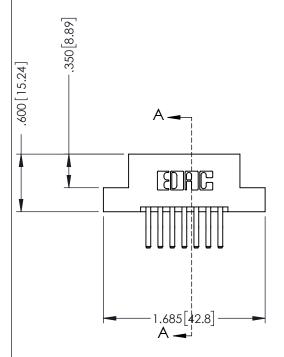

## 346/396 SERIES CARD EDGE CONNECTOR CONTACT CODE 555,556,558,559,560 DIMENSIONS

YOUR CONNECTION TO QUALITY & SERVICE

**EDAC INC** TORONTO, ONTARIO CANADA

THESE DRAWINGS AND SPECIFICATIONS ARE THE PROPERTY OF EDAC INC.,AND SHALL NOT BE REPRODUCED, OR COPIED OR USED AS THE BASIS FOR THE MANUFACTURE OR SALE OF APPARATUS WITHOUT WRITTEN PERMISSION.