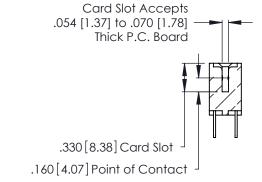

THIS IS A C.A.D. GENERATED DRAWING DO NOT MAKE MANUAL REVISIONS TO MASTER.

ISSUE NUMBER

ORIGINAL

1

**Contact Code 555** 

Contact Code 556

**Contact Code 558** 

**Contact Code 559** 

Contact Code 560

INSULATOR MATERIAL: THERMOPLASTIC POLYESTER, UL 94V-0 CONTACT MATERIAL; COPPER, NICKEL, TIN ALLOY CA-725 CONTACT PLATING: GOLD ON THE MATING AREA, TIN-LEAD

ON THE CONTACT TAILS, NICKEL UNDERPLATE

346/396 SERIES CARD EDGE CONNECTOR CONTACT CODE 555,556,558,559,560 DIMENSIONS

YOUR CONNECTION TO QUALITY & SERVICE

**EDAC INC** TORONTO, ONTARIO CANADA

THESE DRAWINGS AND SPECIFICATIONS ARE THE PROPERTY OF EDAC INC.,AND SHALL NOT BE REPRODUCED, OR COPIED OR USED AS THE BASIS FOR THE MANUFACTURE OR SALE OF APPARATUS WITHOUT WRITTEN PERMISSION.