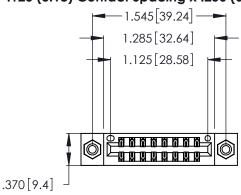

Contact Dimensions: 500-Wire Hole .050x.025 (1.27x0.64) - Tail LG. =.260 (6.60) .125 (3.18) Contact Spacing x .250 (6.35) Row Spacing

- INSULATOR MATERIAL: THERMOPLASTIC POLYESTER, UL 94V-0 CONTACT MATERIAL; COPPER, NICKEL, TIN\_ALLOY CA-725
- CONTACT PLATING: GOLD ON THE MATING AREA, TIN-LEAD ON THE CONTACT TAILS, NICKEL UNDERPLATE

THIS IS A C.A.D. GENERATED DRAWING DO NOT MAKE MANUAL REVISIONS TO MASTER.

ISSUE NUMBER ORIGINAL 1

346/396 SERIES CARD EDGE CONNECTOR PART NUMBER: 346-016-500-808

**EDAC INC** TORONTO, ONTARIO CANADA

THESE DRAWINGS AND SPECIFICATIONS ARE THE PROPERTY OF EDAC INC., AND SHALL NOT BE REPRODUCED, OR COPIED OR USED AS THE BASIS FOR THE MANUFACTURE OR SALE OF APPARATUS WITHOUT WRITTEN PERMISSION.

|  | ACAD REFERENCE NO. |             | 346-ENG-MASTER   |      |
|--|--------------------|-------------|------------------|------|
|  | DRAWN:             | J.LEE       | DATE: APR. 22/09 |      |
|  | CHECKED:           |             | DATE:            |      |
|  | SCALE:             | N.T.S       | SHEET            | OF 2 |
|  | DRAWING NUMBER     |             | ISSUE            |      |
|  | 346                | -ENG-MASTER |                  | 1    |