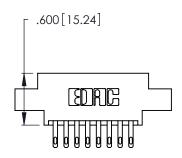

THIS IS A C.A.D. GENERATED DRAWING DO NOT MAKE MANUAL REVISIONS TO MASTER.

ISSUE NUMBER

ORIGINAL

1

**Contact Code 555** 

Contact Code 556

**Contact Code 558** 

**Contact Code 559** 

Contact Code 560

INSULATOR MATERIAL: THERMOPLASTIC POLYESTER, UL 94V-0 CONTACT MATERIAL; COPPER, NICKEL, TIN ALLOY CA-725 CONTACT PLATING: GOLD ON THE MATING AREA, TIN-LEAD

ON THE CONTACT TAILS, NICKEL UNDERPLATE

346/396 SERIES CARD EDGE CONNECTOR CONTACT CODE 555,556,558,559,560 DIMENSIONS

YOUR CONNECTION TO QUALITY & SERVICE

**EDAC INC** TORONTO, ONTARIO CANADA

THESE DRAWINGS AND SPECIFICATIONS ARE THE PROPERTY OF EDAC INC.,AND SHALL NOT BE REPRODUCED, OR COPIED OR USED AS THE BASIS FOR THE MANUFACTURE OR SALE OF APPARATUS WITHOUT WRITTEN PERMISSION.