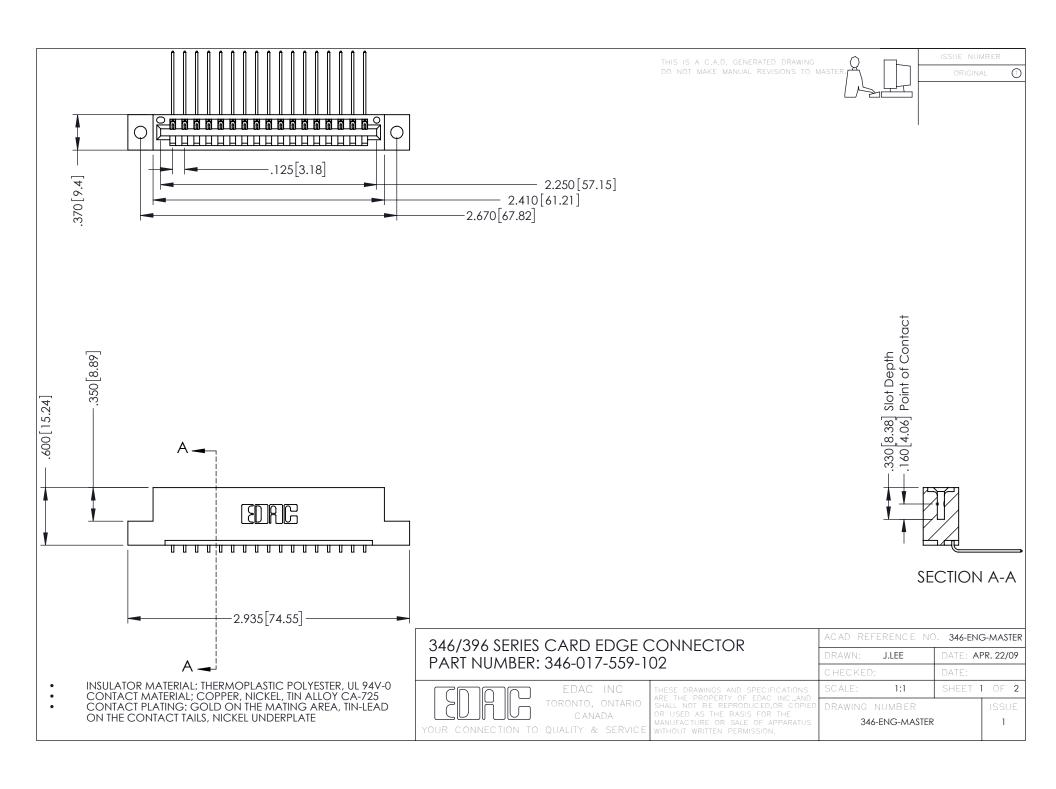

## 346/396 SERIES CARD EDGE CONNECTOR CONTACT CODE 555,556,558,559,560 DIMENSIONS

YOUR CONNECTION TO QUALITY & SERVICE

|   | ACAD REFERENCE NO. 346-ENG-MASTER |                  |
|---|-----------------------------------|------------------|
|   | DRAWN: J.LEE                      | DATE: APR. 22/09 |
|   | CHECKED:                          | DATE:            |
|   | SCALE: 1:1                        | SHEET 2 OF 2     |
| D | DRAWING NUMBER                    | ISSUE            |