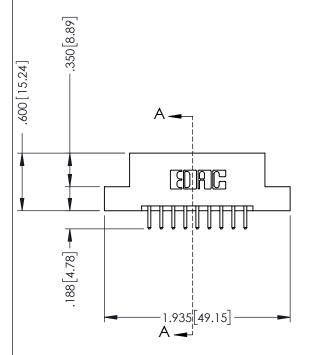

## 346/396 SERIES CARD EDGE CONNECTOR CONTACT CODE 555,556,558,559,560 DIMENSIONS

YOUR CONNECTION TO QUALITY & SERVICE

**EDAC INC** TORONTO, ONTARIO CANADA

THESE DRAWINGS AND SPECIFICATIONS ARE THE PROPERTY OF EDAC INC.,AND SHALL NOT BE REPRODUCED, OR COPIED OR USED AS THE BASIS FOR THE MANUFACTURE OR SALE OF APPARATUS WITHOUT WRITTEN PERMISSION.

|   | ACAD REFERENCE NO. | 346-ENG-MASTER   |
|---|--------------------|------------------|
|   | DRAWN: J.LEE       | DATE: APR. 22/09 |
| ) | CHECKED:           | DATE:            |
|   | SCALE: 1:1         | SHEET 2 OF 2     |
|   | DRAWING NUMBER     | ISSUE            |
|   | 346-ENG-MASTER     | 1                |