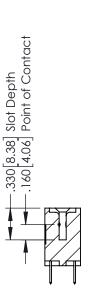

## **Contact Code 555**

## **Contact Code 556**

INSULATOR MATERIAL: THERMOPLASTIC POLYESTER, UL 94V-0 CONTACT MATERIAL; COPPER, NICKEL, TIN ALLOY CA-725 CONTACT PLATING: GOLD ON THE MATING AREA, TIN-LEAD

ON THE CONTACT TAILS, NICKEL UNDERPLATE