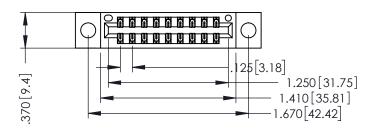

THIS IS A C.A.D. GENERATED DRAWING DO NOT MAKE MANUAL REVISIONS TO MASTER.

ISSUE NUMBER

ORIGINAL

1

INSULATOR MATERIAL: THERMOPLASTIC POLYESTER, UL 94V-0 CONTACT MATERIAL; COPPER, NICKEL, TIN ALLOY CA-725 CONTACT PLATING: GOLD ON THE MATING AREA, TIN-LEAD

ON THE CONTACT TAILS, NICKEL UNDERPLATE

346/396 SERIES CARD EDGE CONNECTOR PART NUMBER: 346-018-520-204

YOUR CONNECTION TO QUALITY & SERVICE

**EDAC INC** TORONTO, ONTARIO CANADA

THESE DRAWINGS AND SPECIFICATIONS ARE THE PROPERTY OF EDAC INC.,AND SHALL NOT BE REPRODUCED, OR COPIED OR USED AS THE BASIS FOR THE MANUFACTURE OR SALE OF APPARATUS WITHOUT WRITTEN PERMISSION.

| ACAD REFERENCE NO. | 346-ENG-MASTER   |
|--------------------|------------------|
| DRAWN: J.LEE       | DATE: APR. 22/09 |
| CHECKED:           | DATE:            |
| SCALE: 1:1         | SHEET 1 OF 2     |
| DRAWING NUMBER     | ISSUE            |

346-ENG-MASTER

**SECTION A-A** 

ISSUE NUMBER ORIGINAL 1