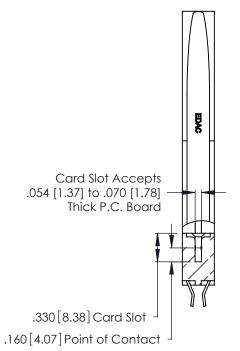

THIS IS A C.A.D. GENERATED DRAWING DO NOT MAKE MANUAL REVISIONS TO MASTER.

ISSUE NUMBER

ORIGINAL

1

**Contact Code 555** 

Contact Code 556

**Contact Code 558** 

**Contact Code 559** 

**Contact Code 560** 

INSULATOR MATERIAL: THERMOPLASTIC POLYESTER, UL 94V-0 CONTACT MATERIAL; COPPER, NICKEL, TIN ALLOY CA-725 CONTACT PLATING: GOLD ON THE MATING AREA, TIN-LEAD

ON THE CONTACT TAILS, NICKEL UNDERPLATE

346/396 SERIES CARD EDGE CONNECTOR CONTACT CODE 555,556,558,559,560 DIMENSIONS

YOUR CONNECTION TO QUALITY & SERVICE

**EDAC INC** TORONTO, ONTARIO CANADA

THESE DRAWINGS AND SPECIFICATIONS ARE THE PROPERTY OF EDAC INC.,AND SHALL NOT BE REPRODUCED, OR COPIED OR USED AS THE BASIS FOR THE MANUFACTURE OR SALE OF APPARATUS WITHOUT WRITTEN PERMISSION.

|   | ACAD REFERENCE NO. | 346-ENG-MASTER   |
|---|--------------------|------------------|
| ) | DRAWN: J.LEE       | DATE: APR. 22/09 |
|   | CHECKED:           | DATE:            |
|   | SCALE: 1:1         | SHEET 2 OF 2     |
|   | DRAWING NUMBER     | ISSUE            |
|   | 346-ENG-MASTER     | 1                |