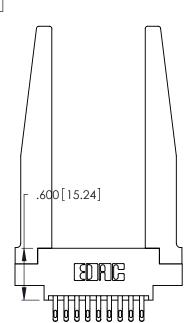

<u>Contact Dimensions:</u>
555-Extender Board Bend (Code 500 Contacts)
See Sheet 2 for Contact Code 555, 556, 558, 559, 560 Dimensions

**—**1.670[42.42] **—** 1.410[35.81] 1.250[31.75]

.370 [9.4]

10 0 0 0 0 0 0 0 0

INSULATOR MATERIAL: THERMOPLASTIC POLYESTER, UL 94V-0 CONTACT MATERIAL; COPPER, NICKEL, TIN\_ALLOY CA-725

CONTACT PLATING: GOLD ON THE MATING AREA, TIN-LEAD ON THE CONTACT TAILS, NICKEL UNDERPLATE

THIS IS A C.A.D. GENERATED DRAWING DO NOT MAKE MANUAL REVISIONS TO MASTER.

ISSUE NUMBER ORIGINAL 1

346/396 SERIES CARD EDGE CONNECTOR PART NUMBER: 346-018-555-878

**EDAC INC** TORONTO, ONTARIO CANADA

THESE DRAWINGS AND SPECIFICATIONS ARE THE PROPERTY OF EDAC INC.,AND SHALL NOT BE REPRODUCED, OR COPIED OR USED AS THE BASIS FOR THE MANUFACTURE OR SALE OF APPARATUS WITHOUT WRITTEN PERMISSION.

| ACAD REFERENCE NO. | 346-ENG-MASTER   |
|--------------------|------------------|
| DRAWN: J.LEE       | DATE: APR. 22/09 |
| CHECKED:           | DATE:            |
| SCALE: N.T.S       | SHEET 1 OF 2     |
| DRAWING NUMBER     | ISSUE            |
| 346-ENG-MASTER     | 1                |
|                    |                  |