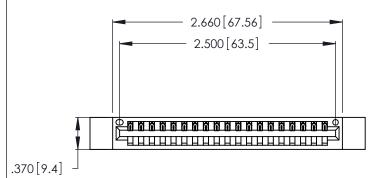

<u>Contact Dimensions:</u>
520-P.C. Tail .030x.018 (0.76x0.46) - Tail LG. = .175 (4.45) .125 (3.18) Contact Spacing x .250 (6.35) Row Spacing

- INSULATOR MATERIAL: THERMOPLASTIC POLYESTER, UL 94V-0 CONTACT MATERIAL; COPPER, NICKEL, TIN ALLOY CA-725
- CONTACT PLATING: GOLD ON THE MATING AREA, TIN-LEAD ON THE CONTACT TAILS, NICKEL UNDERPLATE

THIS IS A C.A.D. GENERATED DRAWING DO NOT MAKE MANUAL REVISIONS TO MASTER.

| 346/396 SERIES CARD EDGE CONNECTOR |
|------------------------------------|
| PART NUMBER: 346-019-520-112       |

**EDAC INC** TORONTO, ONTARIO CANADA