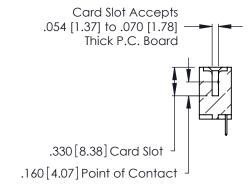

**Contact Code 560** 

INSULATOR MATERIAL: THERMOPLASTIC POLYESTER, UL 94V-0 CONTACT MATERIAL; COPPER, NICKEL, TIN ALLOY CA-725 CONTACT PLATING: GOLD ON THE MATING AREA, TIN-LEAD

ON THE CONTACT TAILS, NICKEL UNDERPLATE

346/396 SERIES CARD EDGE CONNECTOR CONTACT CODE 555,556,558,559,560 DIMENSIONS

YOUR CONNECTION TO QUALITY & SERVICE

**EDAC INC** TORONTO, ONTARIO CANADA

THESE DRAWINGS AND SPECIFICATIONS ARE THE PROPERTY OF EDAC INC.,AND SHALL NOT BE REPRODUCED, OR COPIED OR USED AS THE BASIS FOR THE MANUFACTURE OR SALE OF APPARATUS WITHOUT WRITTEN PERMISSION.