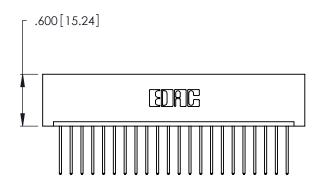

<u>Contact Dimensions:</u>
540-Wire Wrap .025 Sq. (0.64 Sq.) - Tail LG. =.560 (14.22)
.125 (3.18) Contact Spacing x .250 (6.35) Row Spacing

- INSULATOR MATERIAL: THERMOPLASTIC POLYESTER, UL 94V-0 CONTACT MATERIAL; COPPER, NICKEL, TIN ALLOY CA-725
- CONTACT PLATING: GOLD ON THE MATING AREA, TIN-LEAD ON THE CONTACT TAILS, NICKEL UNDERPLATE

THIS IS A C.A.D. GENERATED DRAWING DO NOT MAKE MANUAL REVISIONS TO MASTER.

1

| 346/396 SERIES CARD EDGE CONNECTOR |
|------------------------------------|
| PART NUMBER: 346-022-540-101       |

**EDAC INC** TORONTO, ONTARIO CANADA