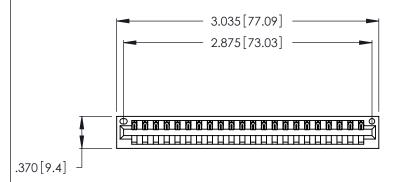

THIS IS A C.A.D. GENERATED DRAWING DO NOT MAKE MANUAL REVISIONS TO MASTER.

1

| 346/396 SERIES CARD EDGE CONNECTOR |
|------------------------------------|
| PART NUMBER: 346-022-540-101       |

**EDAC INC** TORONTO, ONTARIO CANADA

THESE DRAWINGS AND SPECIFICATIONS ARE THE PROPERTY OF EDAC INC.,AND SHALL NOT BE REPRODUCED, OR COPIED OR USED AS THE BASIS FOR THE MANUFACTURE OR SALE OF APPARATUS WITHOUT WRITTEN PERMISSION.

| ACAD REFERENCE NO. | 346-ENG-MASTER   |
|--------------------|------------------|
| DRAWN: J.LEE       | DATE: APR. 22/09 |
| CHECKED:           | DATE:            |
| SCALE: N.T.S       | SHEET 1 OF 2     |
| DRAWING NUMBER     | ISSUE            |
| 346-ENG-MASTER     | 1                |