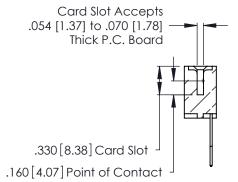

THIS IS A C.A.D. GENERATED DRAWING DO NOT MAKE MANUAL REVISIONS TO MASTER.

ISSUE NUMBER

ORIGINAL

1

**Contact Code 555** 

Contact Code 556

**Contact Code 558** 

**Contact Code 559** 

**Contact Code 560** 

INSULATOR MATERIAL: THERMOPLASTIC POLYESTER, UL 94V-0 CONTACT MATERIAL; COPPER, NICKEL, TIN ALLOY CA-725 CONTACT PLATING: GOLD ON THE MATING AREA, TIN-LEAD ON THE CONTACT TAILS, NICKEL UNDERPLATE

346/396 SERIES CARD EDGE CONNECTOR CONTACT CODE 555,556,558,559,560 DIMENSIONS

YOUR CONNECTION TO QUALITY & SERVICE

**EDAC INC** TORONTO, ONTARIO CANADA

THESE DRAWINGS AND SPECIFICATIONS ARE THE PROPERTY OF EDAC INC.,AND SHALL NOT BE REPRODUCED, OR COPIED OR USED AS THE BASIS FOR THE MANUFACTURE OR SALE OF APPARATUS WITHOUT WRITTEN PERMISSION.