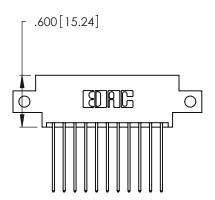

346/396 SERIES CARD EDGE CONNECTOR CONTACT CODE 555,556,558,559,560 DIMENSIONS

YOUR CONNECTION TO QUALITY & SERVICE

**EDAC INC** TORONTO, ONTARIO CANADA

THESE DRAWINGS AND SPECIFICATIONS ARE THE PROPERTY OF EDAC INC.,AND SHALL NOT BE REPRODUCED, OR COPIED OR USED AS THE BASIS FOR THE MANUFACTURE OR SALE OF APPARATUS WITHOUT WRITTEN PERMISSION.

**Contact Code 560** 

INSULATOR MATERIAL: THERMOPLASTIC POLYESTER, UL 94V-0 CONTACT MATERIAL; COPPER, NICKEL, TIN ALLOY CA-725 CONTACT PLATING: GOLD ON THE MATING AREA, TIN-LEAD

ON THE CONTACT TAILS, NICKEL UNDERPLATE