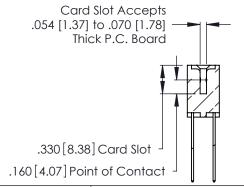

THIS IS A C.A.D. GENERATED DRAWING DO NOT MAKE MANUAL REVISIONS TO MASTER.

ISSUE NUMBER

ORIGINAL

1

**Contact Code 555** 

Contact Code 556

**Contact Code 558** 

**Contact Code 559** 

**Contact Code 560** 

INSULATOR MATERIAL: THERMOPLASTIC POLYESTER, UL 94V-0 CONTACT MATERIAL; COPPER, NICKEL, TIN ALLOY CA-725 CONTACT PLATING: GOLD ON THE MATING AREA, TIN-LEAD

ON THE CONTACT TAILS, NICKEL UNDERPLATE