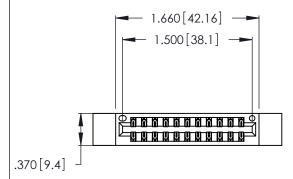

THIS IS A C.A.D. GENERATED DRAWING DO NOT MAKE MANUAL REVISIONS TO MASTER.

346/396 SERIES CARD EDGE CONNECTOR PART NUMBER: 346-022-541-812

**EDAC INC** TORONTO, ONTARIO CANADA

THESE DRAWINGS AND SPECIFICATIONS ARE THE PROPERTY OF EDAC INC., AND SHALL NOT BE REPRODUCED, OR COPIED OR USED AS THE BASIS FOR THE MANUFACTURE OR SALE OF APPARATUS WITHOUT WRITTEN PERMISSION.

<u>Contact Dimensions:</u>
541-Wire Wrap .025 Sq. (0.64 Sq.) - Tail LG. =.750 (19.05)
.125 (3.18) Contact Spacing x .250 (6.35) Row Spacing

- INSULATOR MATERIAL: THERMOPLASTIC POLYESTER, UL 94V-0 CONTACT MATERIAL; COPPER, NICKEL, TIN\_ALLOY CA-725
- CONTACT PLATING: GOLD ON THE MATING AREA, TIN-LEAD ON THE CONTACT TAILS, NICKEL UNDERPLATE