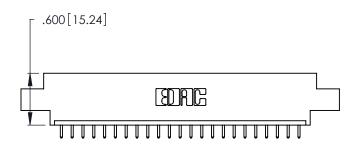

Card Slot Accepts .054 [1.37] to .070 [1.78] Thick P.C. Board .330 [8.38] Card Slot .160 [4.07] Point of Contact

INSULATOR MATERIAL: THERMOPLASTIC POLYESTER, UL 94V-0 CONTACT MATERIAL; COPPER, NICKEL, TIN ALLOY CA-725