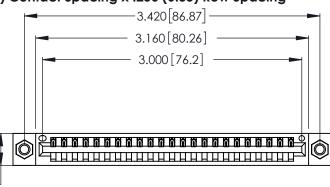

<u>Contact Dimensions:</u>
521-P.C. Tail .025 Sq. (0.64 Sq.) - Tail LG. =.150 (3.81)
.125 (3.18) Contact Spacing x .250 (6.35) Row Spacing

.370 [9.4]

DO NOT MAKE MANUAL REVISIONS TO MASTER.

THIS IS A C.A.D. GENERATED DRAWING

Card Slot Accepts .054 [1.37] to .070 [1.78] Thick P.C. Board .330 [8.38] Card Slot .160 [4.07] Point of Contact

INSULATOR MATERIAL: THERMOPLASTIC POLYESTER, UL 94V-0 CONTACT MATERIAL; COPPER, NICKEL, TIN ALLOY CA-725

CONTACT PLATING: GOLD ON THE MATING AREA, TIN-LEAD ON THE CONTACT TAILS, NICKEL UNDERPLATE

346/396 SERIES CARD EDGE CONNECTOR PART NUMBER: 346-023-521-607

YOUR CONNECTION TO QUALITY & SERVICE

**EDAC INC** TORONTO, ONTARIO CANADA