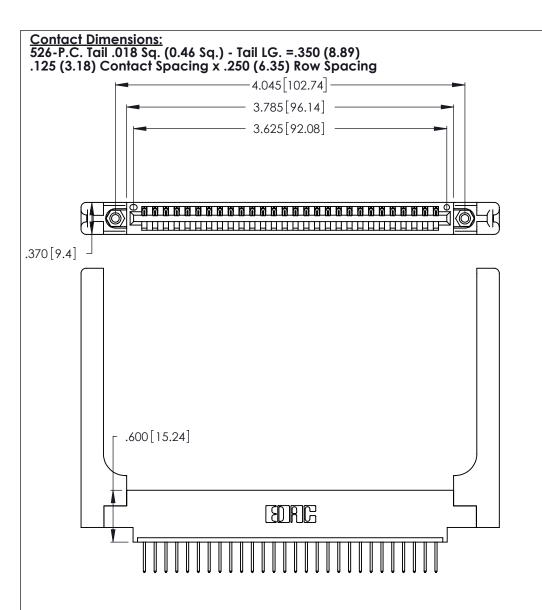

THIS IS A C.A.D. GENERATED DRAWING DO NOT MAKE MANUAL REVISIONS TO MASTER.

ISSUE NUMBER

ORIGINAL

1

Card Slot Accepts .054 [1.37] to .070 [1.78] Thick P.C. Board .330 [8.38] Card Slot .160 [4.07] Point of Contact

ACAD REFERENCE NO.

J.LEE

DRAWN:

346/396 SERIES CARD EDGE CONNECTOR PART NUMBER: 346-028-526-658

YOUR CONNECTION TO QUALITY & SERVICE

**EDAC INC** TORONTO, ONTARIO CANADA

THESE DRAWINGS AND SPECIFICATIONS ARE THE PROPERTY OF EDAC INC.,AND SHALL NOT BE REPRODUCED, OR COPIED OR USED AS THE BASIS FOR THE MANUFACTURE OR SALE OF APPARATUS WITHOUT WRITTEN PERMISSION.

CHECKED: DATE: SCALE: N.T.S SHEET 1 OF 2 DRAWING NUMBER **ISSUE** 346-ENG-MASTER

346-ENG-MASTER

DATE: APR. 22/09

INSULATOR MATERIAL: THERMOPLASTIC POLYESTER, UL 94V-0 CONTACT MATERIAL; COPPER, NICKEL, TIN\_ALLOY CA-725

CONTACT PLATING: GOLD ON THE MATING AREA, TIN-LEAD ON THE CONTACT TAILS, NICKEL UNDERPLATE

THIS IS A C.A.D. GENERATED DRAWING DO NOT MAKE MANUAL REVISIONS TO MASTER.

ISSUE NUMBER

ORIGINAL

1

**Contact Code 555** 