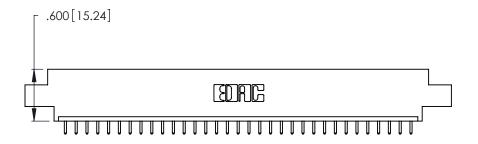

| 346/396 SERIES CARD EDGE CONNECTOR |
|------------------------------------|
| PART NUMBER: 346-033-521-602       |

YOUR CONNECTION TO QUALITY & SERVICE

**EDAC INC** TORONTO, ONTARIO CANADA

THESE DRAWINGS AND SPECIFICATIONS ARE THE PROPERTY OF EDAC INC.,AND SHALL NOT BE REPRODUCED, OR COPIED OR USED AS THE BASIS FOR THE MANUFACTURE OR SALE OF APPARATUS WITHOUT WRITTEN PERMISSION.

| ACAD REFERENCE NO. |   | 346-ENG-MASTER |           |
|--------------------|---|----------------|-----------|
| DRAWN: J.LEE       |   | DATE: A        | PR. 22/09 |
| CHECKED:           |   | DATE:          |           |
| SCALE: N.T.        | S | SHEET          | 1 OF 2    |
| DRAWING NUMBER     |   | ISSUE          |           |
| 346-ENG-M.         |   | 1              |           |