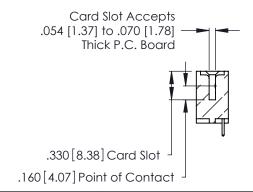

<u>Contact Dimensions:</u>
521-P.C. Tail .025 Sq. (0.64 Sq.) - Tail LG. =.150 (3.81)
.125 (3.18) Contact Spacing x .250 (6.35) Row Spacing

THIS IS A C.A.D. GENERATED DRAWING DO NOT MAKE MANUAL REVISIONS TO MASTER.

- INSULATOR MATERIAL: THERMOPLASTIC POLYESTER, UL 94V-0 CONTACT MATERIAL; COPPER, NICKEL, TIN\_ALLOY CA-725
  - CONTACT PLATING: GOLD ON THE MATING AREA, TIN-LEAD ON THE CONTACT TAILS, NICKEL UNDERPLATE