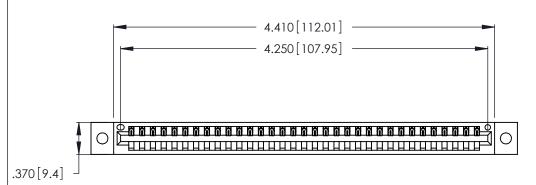

| 346/396 SERIES CARD EDGE CONNECTOR |
|------------------------------------|
| PART NUMBER: 346-033-521-602       |

YOUR CONNECTION TO QUALITY & SERVICE

**EDAC INC** TORONTO, ONTARIO CANADA

THESE DRAWINGS AND SPECIFICATIONS ARE THE PROPERTY OF EDAC INC.,AND SHALL NOT BE REPRODUCED, OR COPIED OR USED AS THE BASIS FOR THE MANUFACTURE OR SALE OF APPARATUS WITHOUT WRITTEN PERMISSION.

| ACAD REFERENCE NO. |   | 346-ENG-MASTER |           |
|--------------------|---|----------------|-----------|
| DRAWN: J.LEE       |   | DATE: A        | PR. 22/09 |
| CHECKED:           |   | DATE:          |           |
| SCALE: N.T.        | S | SHEET          | 1 OF 2    |
| DRAWING NUMBER     |   | ISSUE          |           |
| 346-ENG-M.         |   | 1              |           |