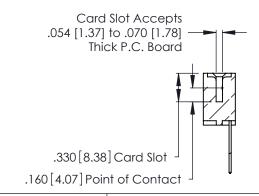

THIS IS A C.A.D. GENERATED DRAWING DO NOT MAKE MANUAL REVISIONS TO MASTER.

ISSUE NUMBER

ORIGINAL

1

**Contact Code 555** 

Contact Code 556

**Contact Code 558** 

**Contact Code 559** 

Contact Code 560

INSULATOR MATERIAL: THERMOPLASTIC POLYESTER, UL 94V-0 CONTACT MATERIAL; COPPER, NICKEL, TIN ALLOY CA-725 CONTACT PLATING: GOLD ON THE MATING AREA, TIN-LEAD ON THE CONTACT TAILS, NICKEL UNDERPLATE

346/396 SERIES CARD EDGE CONNECTOR CONTACT CODE 555,556,558,559,560 DIMENSIONS

YOUR CONNECTION TO QUALITY & SERVICE

**EDAC INC** TORONTO, ONTARIO CANADA

THESE DRAWINGS AND SPECIFICATIONS ARE THE PROPERTY OF EDAC INC.,AND SHALL NOT BE REPRODUCED, OR COPIED OR USED AS THE BASIS FOR THE MANUFACTURE OR SALE OF APPARATUS WITHOUT WRITTEN PERMISSION.