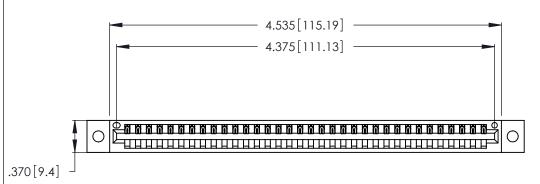

<u>Contact Dimensions:</u>
540-Wire Wrap .025 Sq. (0.64 Sq.) - Tail LG. =.560 (14.22)
.125 (3.18) Contact Spacing x .250 (6.35) Row Spacing

THIS IS A C.A.D. GENERATED DRAWING DO NOT MAKE MANUAL REVISIONS TO MASTER.

INSULATOR MATERIAL: THERMOPLASTIC POLYESTER, UL 94V-0 CONTACT MATERIAL; COPPER, NICKEL, TIN ALLOY CA-725

CONTACT PLATING: GOLD ON THE MATING AREA, TIN-LEAD ON THE CONTACT TAILS, NICKEL UNDERPLATE

346/396 SERIES CARD EDGE CONNECTOR PART NUMBER: 346-034-540-102