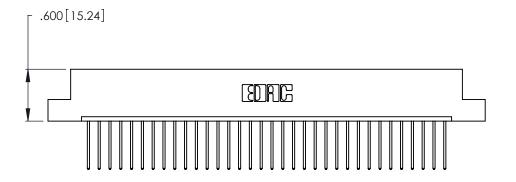

<u>Contact Dimensions:</u>
540-Wire Wrap .025 Sq. (0.64 Sq.) - Tail LG. =.560 (14.22)
.125 (3.18) Contact Spacing x .250 (6.35) Row Spacing

THIS IS A C.A.D. GENERATED DRAWING DO NOT MAKE MANUAL REVISIONS TO MASTER.

INSULATOR MATERIAL: THERMOPLASTIC POLYESTER, UL 94V-0 CONTACT MATERIAL; COPPER, NICKEL, TIN ALLOY CA-725

CONTACT PLATING: GOLD ON THE MATING AREA, TIN-LEAD ON THE CONTACT TAILS, NICKEL UNDERPLATE

346/396 SERIES CARD EDGE CONNECTOR PART NUMBER: 346-034-540-102